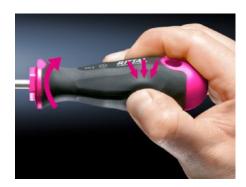

#### **Features**

| Model No.                 | AS 4052.004                                                                                                                                                                                                                                   |
|---------------------------|-----------------------------------------------------------------------------------------------------------------------------------------------------------------------------------------------------------------------------------------------|
| Design                    | for slot-head screws                                                                                                                                                                                                                          |
| Product description       | Ergonomic screwdriver which adapts perfectly to the hand, thereby minimising the force required.                                                                                                                                              |
| Benefits                  | Handle head with anti-roll protection and clear screw labelling<br>Black coated blade tip to preserve precision and accuracy of fit<br>Optimum interconnection of hand and handle supports higher<br>torques and longer, fatigue-free working |
| Material                  | Blade: Chrome-molybdenum-vanadium alloy<br>Handle core: Hard plastic<br>Handle body: Elastic, highly flexible plastic                                                                                                                         |
| Colour                    | Handle: Anthracite and Rittal Power Pink                                                                                                                                                                                                      |
| Blade dia.                | 4 mm                                                                                                                                                                                                                                          |
| Blade length              | 100 mm                                                                                                                                                                                                                                        |
| Blade (width x thickness) | 4 x 0.8 mm                                                                                                                                                                                                                                    |
| Blade tip                 | SL                                                                                                                                                                                                                                            |
| Handle dia.               | 30 mm                                                                                                                                                                                                                                         |
| Handle length             | 94 mm                                                                                                                                                                                                                                         |
| Packs of                  | 1 pc(s).                                                                                                                                                                                                                                      |
|                           |                                                                                                                                                                                                                                               |