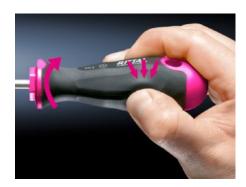

## AS 4052.007 - Screwdrivers uninsulated

Ergonomic screwdriver which adapts perfectly to the hand, thereby minimising the force required.

#### **Features**

| Model No.                 | AS 4052.007                                                                                                                                                                                                                                   |
|---------------------------|-----------------------------------------------------------------------------------------------------------------------------------------------------------------------------------------------------------------------------------------------|
| Design                    | for slot-head screws                                                                                                                                                                                                                          |
| Product description       | Ergonomic screwdriver which adapts perfectly to the hand, thereby minimising the force required.                                                                                                                                              |
| Benefits                  | Handle head with anti-roll protection and clear screw labelling<br>Black coated blade tip to preserve precision and accuracy of fit<br>Optimum interconnection of hand and handle supports higher<br>torques and longer, fatigue-free working |
| Material                  | Blade: Chrome-molybdenum-vanadium alloy<br>Handle core: Hard plastic<br>Handle body: Elastic, highly flexible plastic                                                                                                                         |
| Colour                    | Handle: Anthracite and Rittal Power Pink                                                                                                                                                                                                      |
| Blade dia.                | 5 mm                                                                                                                                                                                                                                          |
| Blade length              | 150 mm                                                                                                                                                                                                                                        |
| Blade (width x thickness) | 5.5 x 1 mm                                                                                                                                                                                                                                    |
| Blade tip                 | SL                                                                                                                                                                                                                                            |
| Handle dia.               | 33 mm                                                                                                                                                                                                                                         |
| Handle length             | 101 mm                                                                                                                                                                                                                                        |
| Packs of                  | 1 pc(s).                                                                                                                                                                                                                                      |
|                           |                                                                                                                                                                                                                                               |