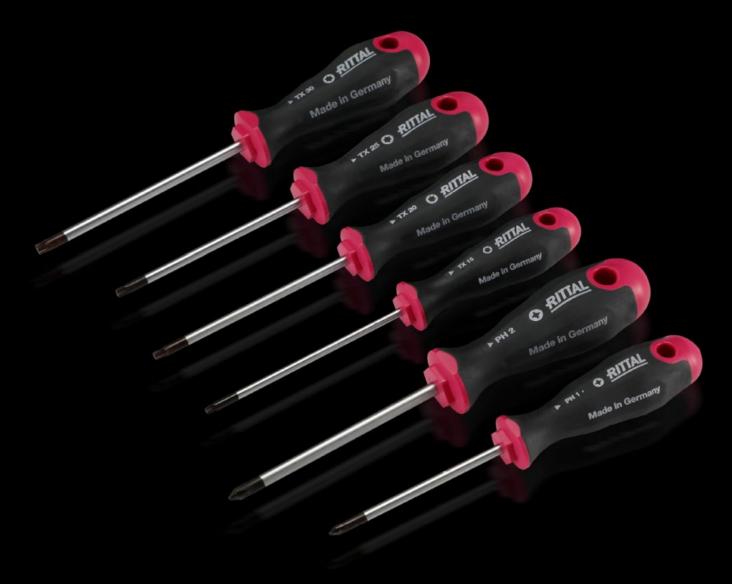

## AS 4052.007 - Screwdrivers uninsulated

Ergonomic screwdriver which adapts perfectly to the hand, thereby minimising the force required.

#### **Features**

| Model No.                 | AS 4052.007                                                                                                                                                                                                                                   |
|---------------------------|-----------------------------------------------------------------------------------------------------------------------------------------------------------------------------------------------------------------------------------------------|
| Design                    | for slot-head screws                                                                                                                                                                                                                          |
| Product description       | Ergonomic screwdriver which adapts perfectly to the hand, thereby minimising the force required.                                                                                                                                              |
| Benefits                  | Handle head with anti-roll protection and clear screw labelling<br>Black coated blade tip to preserve precision and accuracy of fit<br>Optimum interconnection of hand and handle supports higher<br>torques and longer, fatigue-free working |
| Material                  | Blade: Chrome-molybdenum-vanadium alloy<br>Handle core: Hard plastic<br>Handle body: Elastic, highly flexible plastic                                                                                                                         |
| Colour                    | Handle: Anthracite and Rittal Power Pink                                                                                                                                                                                                      |
| Blade dia.                | 5 mm                                                                                                                                                                                                                                          |
| Blade length              | 150 mm                                                                                                                                                                                                                                        |
| Blade (width x thickness) | 5.5 x 1 mm                                                                                                                                                                                                                                    |
| Blade tip                 | SL                                                                                                                                                                                                                                            |
| Handle dia.               | 33 mm                                                                                                                                                                                                                                         |
| Handle length             | 101 mm                                                                                                                                                                                                                                        |
| Packs of                  | 1 pc(s).                                                                                                                                                                                                                                      |
|                           |                                                                                                                                                                                                                                               |