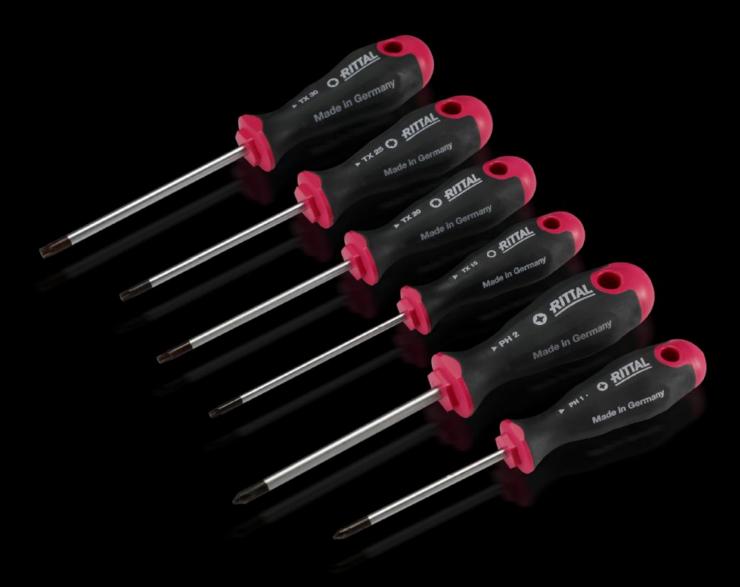

## AS 4052.011 - Screwdrivers uninsulated

Ergonomic screwdriver which adapts perfectly to the hand, thereby minimising the force required.

#### **Features**

| Model No.                 | AS 4052.011                                                                                                                                                                                                                                   |
|---------------------------|-----------------------------------------------------------------------------------------------------------------------------------------------------------------------------------------------------------------------------------------------|
| Design                    | for slot-head screws                                                                                                                                                                                                                          |
| Product description       | Ergonomic screwdriver which adapts perfectly to the hand, thereby minimising the force required.                                                                                                                                              |
| Benefits                  | Handle head with anti-roll protection and clear screw labelling<br>Black coated blade tip to preserve precision and accuracy of fit<br>Optimum interconnection of hand and handle supports higher<br>torques and longer, fatigue-free working |
| Material                  | Blade: Chrome-molybdenum-vanadium alloy<br>Handle core: Hard plastic<br>Handle body: Elastic, highly flexible plastic                                                                                                                         |
| Colour                    | Handle: Anthracite and Rittal Power Pink                                                                                                                                                                                                      |
| Blade dia.                | 6 mm                                                                                                                                                                                                                                          |
| Blade length              | 150 mm                                                                                                                                                                                                                                        |
| Blade (width x thickness) | 6.5 x 1.2 mm                                                                                                                                                                                                                                  |
| Blade tip                 | SL                                                                                                                                                                                                                                            |
| Handle dia.               | 36 mm                                                                                                                                                                                                                                         |
| Handle length             | 106 mm                                                                                                                                                                                                                                        |
| Packs of                  | 1 pc(s).                                                                                                                                                                                                                                      |