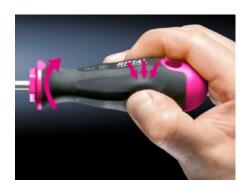

#### **Features**

| Model No.                 | AS 4052.014                                                                                                                                                                                                                                   |
|---------------------------|-----------------------------------------------------------------------------------------------------------------------------------------------------------------------------------------------------------------------------------------------|
| Design                    | for slot-head screws                                                                                                                                                                                                                          |
| Product description       | Ergonomic screwdriver which adapts perfectly to the hand, thereby minimising the force required.                                                                                                                                              |
| Benefits                  | Handle head with anti-roll protection and clear screw labelling<br>Black coated blade tip to preserve precision and accuracy of fit<br>Optimum interconnection of hand and handle supports higher<br>torques and longer, fatigue-free working |
| Material                  | Blade: Chrome-molybdenum-vanadium alloy<br>Handle core: Hard plastic<br>Handle body: Elastic, highly flexible plastic                                                                                                                         |
| Colour                    | Handle: Anthracite and Rittal Power Pink                                                                                                                                                                                                      |
| Blade dia.                | 7 mm                                                                                                                                                                                                                                          |
| Blade length              | 175 mm                                                                                                                                                                                                                                        |
| Blade (width x thickness) | 8 x 1.2 mm                                                                                                                                                                                                                                    |
| Blade tip                 | SL                                                                                                                                                                                                                                            |
| Handle dia.               | 39 mm                                                                                                                                                                                                                                         |
| Handle length             | 112 mm                                                                                                                                                                                                                                        |
| Packs of                  | 1 pc(s).                                                                                                                                                                                                                                      |
|                           |                                                                                                                                                                                                                                               |