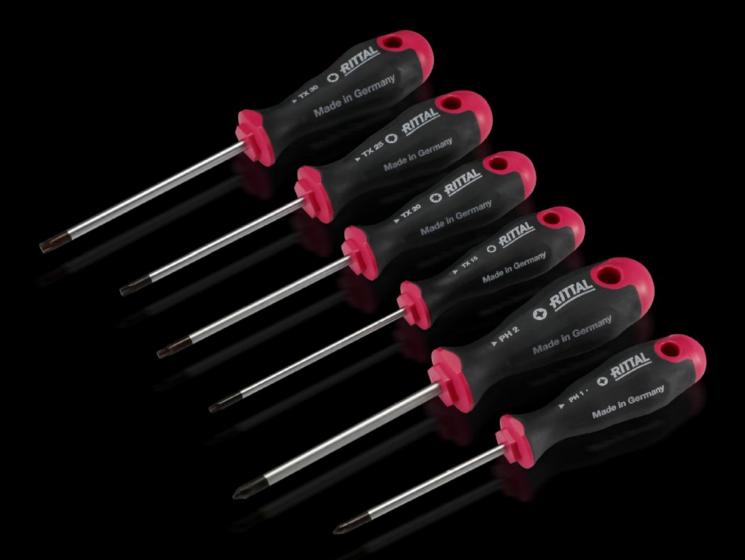

### AS 4052.021 - Screwdrivers uninsulated

Ergonomic screwdriver which adapts perfectly to the hand, thereby minimising the force required.

#### Features

| Model No.             | AS 4052.021                                                                                                                                                                                                                                   |
|-----------------------|-----------------------------------------------------------------------------------------------------------------------------------------------------------------------------------------------------------------------------------------------|
| Design                | for Pozidriv screws                                                                                                                                                                                                                           |
| Product description   | Ergonomic screwdriver which adapts perfectly to the hand, thereby minimising the force required.                                                                                                                                              |
| Benefits              | Handle head with anti-roll protection and clear screw labelling<br>Black coated blade tip to preserve precision and accuracy of fit<br>Optimum interconnection of hand and handle supports higher<br>torques and longer, fatigue-free working |
| Material              | Blade: Chrome-molybdenum-vanadium alloy<br>Handle core: Hard plastic<br>Handle body: Elastic, highly flexible plastic                                                                                                                         |
| Colour                | Handle: Anthracite and Rittal Power Pink                                                                                                                                                                                                      |
| Blade dia.            | 4.5 mm                                                                                                                                                                                                                                        |
| Blade length          | 80 mm                                                                                                                                                                                                                                         |
| Blade tip             | PZ 1                                                                                                                                                                                                                                          |
| Handle dia.           | 30 mm                                                                                                                                                                                                                                         |
| Handle length         | 94 mm                                                                                                                                                                                                                                         |
| Packs of              | 1 pc(s).                                                                                                                                                                                                                                      |
| Net weight            | 0.05                                                                                                                                                                                                                                          |
| Gross weight          | 0.055                                                                                                                                                                                                                                         |
| Customs tariff number | 82054000                                                                                                                                                                                                                                      |
| EAN                   | 4028177807105                                                                                                                                                                                                                                 |
| ETIM 9                | EC000144                                                                                                                                                                                                                                      |
| ETIM 8                | EC000144                                                                                                                                                                                                                                      |
|                       |                                                                                                                                                                                                                                               |