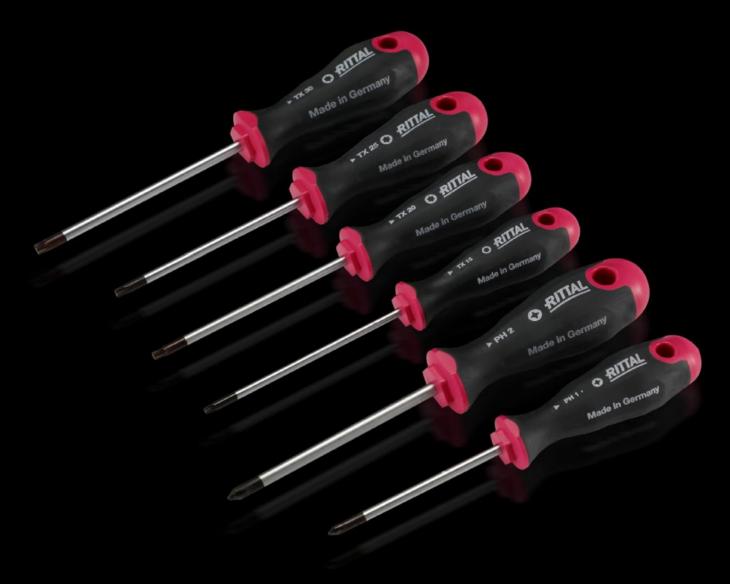

## AS 4052.038 - Screwdrivers uninsulated

Ergonomic screwdriver which adapts perfectly to the hand, thereby minimising the force required.

#### **Features**

| Model No.           | AS 4052.038                                                                                                                                                                                                                                   |
|---------------------|-----------------------------------------------------------------------------------------------------------------------------------------------------------------------------------------------------------------------------------------------|
| Design              | for Phillips-head screws                                                                                                                                                                                                                      |
| Product description | Ergonomic screwdriver which adapts perfectly to the hand, thereby minimising the force required.                                                                                                                                              |
| Benefits            | Handle head with anti-roll protection and clear screw labelling<br>Black coated blade tip to preserve precision and accuracy of fit<br>Optimum interconnection of hand and handle supports higher<br>torques and longer, fatigue-free working |
| Material            | Blade: Chrome-molybdenum-vanadium alloy<br>Handle core: Hard plastic<br>Handle body: Elastic, highly flexible plastic                                                                                                                         |
| Colour              | Handle: Anthracite and Rittal Power Pink                                                                                                                                                                                                      |
| Blade dia.          | 6 mm                                                                                                                                                                                                                                          |
| Blade length        | 25 mm                                                                                                                                                                                                                                         |
| Blade tip           | PH 2                                                                                                                                                                                                                                          |
| Handle dia.         | 21 mm                                                                                                                                                                                                                                         |
| Handle length       | 60 mm                                                                                                                                                                                                                                         |
| Packs of            | 1 pc(s).                                                                                                                                                                                                                                      |
| Net weight          | 0.03                                                                                                                                                                                                                                          |