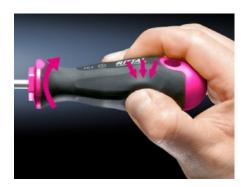

#### **Features**

| Model No.           | AS 4052.038                                                                                                                                                                                                                                   |
|---------------------|-----------------------------------------------------------------------------------------------------------------------------------------------------------------------------------------------------------------------------------------------|
| Design              | for Phillips-head screws                                                                                                                                                                                                                      |
| Product description | Ergonomic screwdriver which adapts perfectly to the hand, thereby minimising the force required.                                                                                                                                              |
| Benefits            | Handle head with anti-roll protection and clear screw labelling<br>Black coated blade tip to preserve precision and accuracy of fit<br>Optimum interconnection of hand and handle supports higher<br>torques and longer, fatigue-free working |
| Material            | Blade: Chrome-molybdenum-vanadium alloy<br>Handle core: Hard plastic<br>Handle body: Elastic, highly flexible plastic                                                                                                                         |
| Colour              | Handle: Anthracite and Rittal Power Pink                                                                                                                                                                                                      |
| Blade dia.          | 6 mm                                                                                                                                                                                                                                          |
| Blade length        | 25 mm                                                                                                                                                                                                                                         |
| Blade tip           | PH 2                                                                                                                                                                                                                                          |
| Handle dia.         | 21 mm                                                                                                                                                                                                                                         |
| Handle length       | 60 mm                                                                                                                                                                                                                                         |
| Packs of            | 1 pc(s).                                                                                                                                                                                                                                      |
| Net weight          | 0.03                                                                                                                                                                                                                                          |