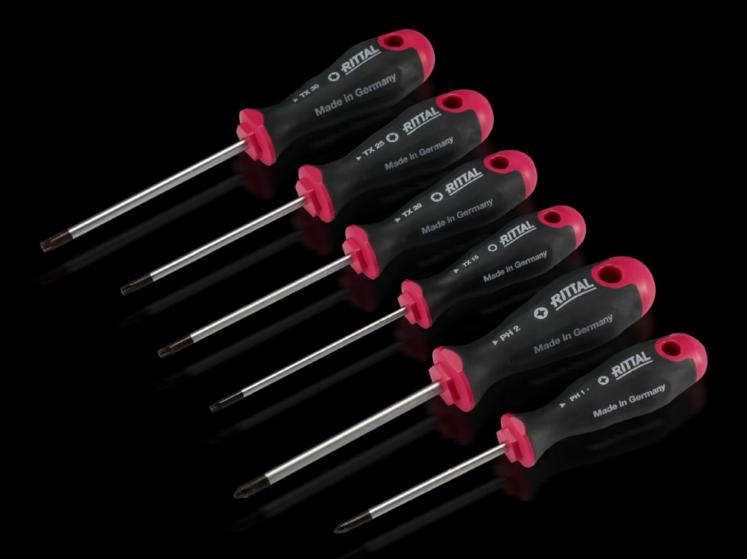

## AS 4052.054 - Screwdrivers uninsulated

Ergonomic screwdriver which adapts perfectly to the hand, thereby minimising the force required.

### Features

| Model No.           | AS 4052.054                                                                                                                                                                                                                                   |
|---------------------|-----------------------------------------------------------------------------------------------------------------------------------------------------------------------------------------------------------------------------------------------|
| Design              | for TX                                                                                                                                                                                                                                        |
| Product description | Ergonomic screwdriver which adapts perfectly to the hand, thereby minimising the force required.                                                                                                                                              |
| Benefits            | Handle head with anti-roll protection and clear screw labelling<br>Black coated blade tip to preserve precision and accuracy of fit<br>Optimum interconnection of hand and handle supports higher<br>torques and longer, fatigue-free working |
| Material            | Blade: Chrome-molybdenum-vanadium alloy<br>Handle core: Hard plastic<br>Handle body: Elastic, highly flexible plastic                                                                                                                         |
| Colour              | Handle: Anthracite and Rittal Power Pink                                                                                                                                                                                                      |
| Blade dia.          | 4 mm                                                                                                                                                                                                                                          |
| Blade length        | 100 mm                                                                                                                                                                                                                                        |
| Blade tip           | TX 15                                                                                                                                                                                                                                         |
| Handle dia.         | 30 mm                                                                                                                                                                                                                                         |
| Handle length       | 94 mm                                                                                                                                                                                                                                         |
| Packs of            | 1 pc(s).                                                                                                                                                                                                                                      |
| Net weight          | 0.05                                                                                                                                                                                                                                          |