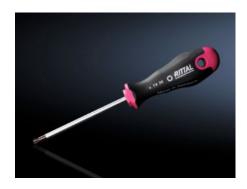

## AS 4052.058 - Screwdrivers uninsulated

Ergonomic screwdriver which adapts perfectly to the hand, thereby minimising the force required.

#### **Features**

| AS 4052.058                                                                                                                                                                                                                          |
|--------------------------------------------------------------------------------------------------------------------------------------------------------------------------------------------------------------------------------------|
| for TX                                                                                                                                                                                                                               |
| Ergonomic screwdriver which adapts perfectly to the hand, thereby minimising the force required.                                                                                                                                     |
| Handle head with anti-roll protection and clear screw labelling Black coated blade tip to preserve precision and accuracy of fit Optimum interconnection of hand and handle supports higher torques and longer, fatigue-free working |
| Blade: Chrome-molybdenum-vanadium alloy<br>Handle core: Hard plastic<br>Handle body: Elastic, highly flexible plastic                                                                                                                |
| Handle: Anthracite and Rittal Power Pink                                                                                                                                                                                             |
| 6 mm                                                                                                                                                                                                                                 |
| 115 mm                                                                                                                                                                                                                               |
| TX 30                                                                                                                                                                                                                                |
| 39 mm                                                                                                                                                                                                                                |
| 112 mm                                                                                                                                                                                                                               |
| 1 pc(s).                                                                                                                                                                                                                             |
| 0.1                                                                                                                                                                                                                                  |
|                                                                                                                                                                                                                                      |