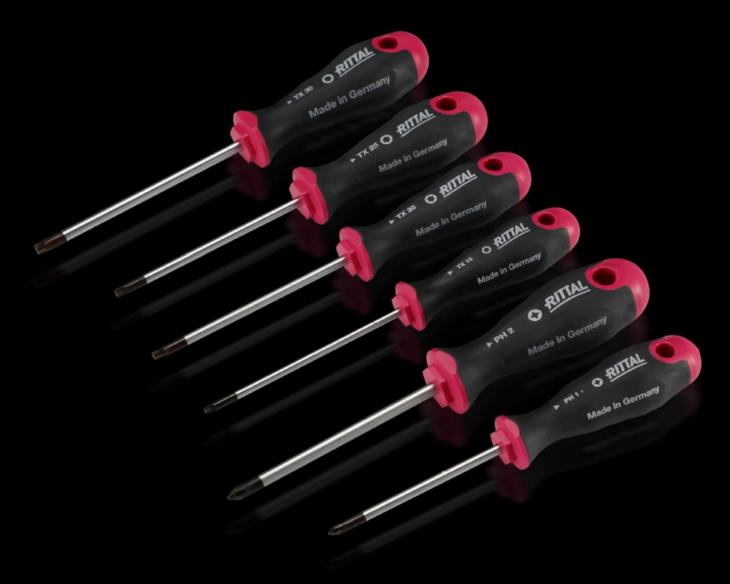

## AS 4052.058 - Screwdrivers uninsulated

Ergonomic screwdriver which adapts perfectly to the hand, thereby minimising the force required.

#### **Features**

| AS 4052.058                                                                                                                                                                                                                          |
|--------------------------------------------------------------------------------------------------------------------------------------------------------------------------------------------------------------------------------------|
| for TX                                                                                                                                                                                                                               |
| Ergonomic screwdriver which adapts perfectly to the hand, thereby minimising the force required.                                                                                                                                     |
| Handle head with anti-roll protection and clear screw labelling Black coated blade tip to preserve precision and accuracy of fit Optimum interconnection of hand and handle supports higher torques and longer, fatigue-free working |
| Blade: Chrome-molybdenum-vanadium alloy<br>Handle core: Hard plastic<br>Handle body: Elastic, highly flexible plastic                                                                                                                |
| Handle: Anthracite and Rittal Power Pink                                                                                                                                                                                             |
| 6 mm                                                                                                                                                                                                                                 |
| 115 mm                                                                                                                                                                                                                               |
| TX 30                                                                                                                                                                                                                                |
| 39 mm                                                                                                                                                                                                                                |
| 112 mm                                                                                                                                                                                                                               |
| 1 pc(s).                                                                                                                                                                                                                             |
| 0.1                                                                                                                                                                                                                                  |
|                                                                                                                                                                                                                                      |