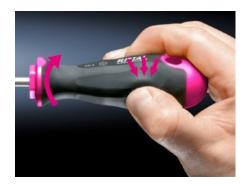

#### **Features**

| Model No.             | AS 4052.201                                                                                                                                                                                          |
|-----------------------|------------------------------------------------------------------------------------------------------------------------------------------------------------------------------------------------------|
| Design                | uninsulated                                                                                                                                                                                          |
| Product description   | Multi-part screwdriver set.                                                                                                                                                                          |
| Benefits              | Minimal force required, thanks to ergonomically styled handle<br>Handle head with anti-roll protection and clear screw labelling<br>Black coated blade tip to preserve precision and accuracy of fit |
| Material              | Blade: Chrome-molybdenum-vanadium alloy<br>Handle core: Hard plastic<br>Handle body: Elastic, highly flexible plastic                                                                                |
| Colour                | Handle: Anthracite and Rittal Power Pink                                                                                                                                                             |
| Supply includes       | 6-part set                                                                                                                                                                                           |
| Blade tip             | PH 1 PH 2 TX 15 TX 20 TX 25 TX 30                                                                                                                                                                    |
| Packs of              | 1 pc(s).                                                                                                                                                                                             |
| Net weight            | 0.53                                                                                                                                                                                                 |
| Gross weight          | 0.566                                                                                                                                                                                                |
| Customs tariff number | 82054000                                                                                                                                                                                             |