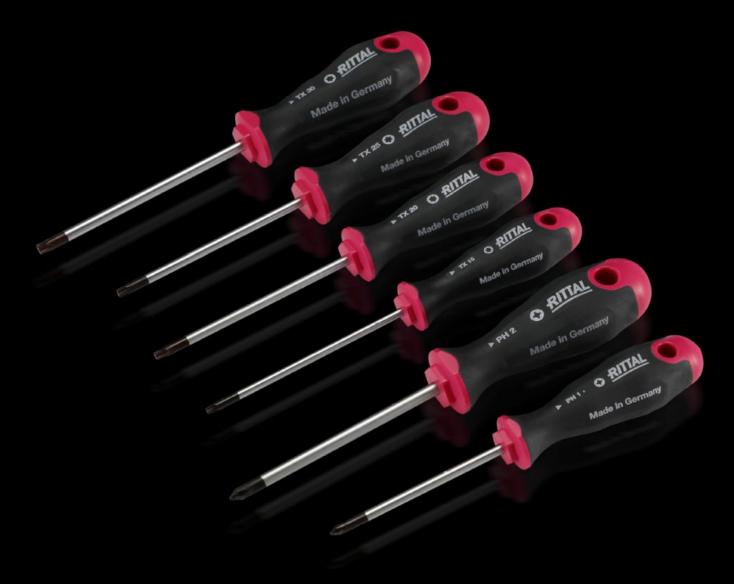

## AS 4052.201 - Screwdriver set uninsulated

Multi-part screwdriver set.

#### **Features**

| Model No.             | AS 4052.201                                                                                                                                                                                          |
|-----------------------|------------------------------------------------------------------------------------------------------------------------------------------------------------------------------------------------------|
| Design                | uninsulated                                                                                                                                                                                          |
| Product description   | Multi-part screwdriver set.                                                                                                                                                                          |
| Benefits              | Minimal force required, thanks to ergonomically styled handle<br>Handle head with anti-roll protection and clear screw labelling<br>Black coated blade tip to preserve precision and accuracy of fit |
| Material              | Blade: Chrome-molybdenum-vanadium alloy<br>Handle core: Hard plastic<br>Handle body: Elastic, highly flexible plastic                                                                                |
| Colour                | Handle: Anthracite and Rittal Power Pink                                                                                                                                                             |
| Supply includes       | 6-part set                                                                                                                                                                                           |
| Blade tip             | PH 1 PH 2 TX 15 TX 20 TX 25 TX 30                                                                                                                                                                    |
| Packs of              | 1 pc(s).                                                                                                                                                                                             |
| Net weight            | 0.53                                                                                                                                                                                                 |
| Gross weight          | 0.566                                                                                                                                                                                                |
| Customs tariff number | 82054000                                                                                                                                                                                             |