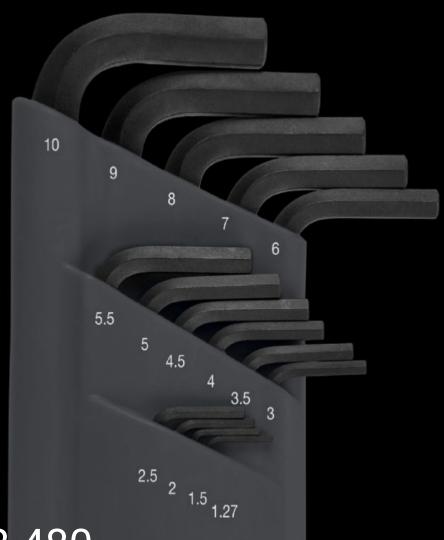

## AS 4052.480 - Hex wrench set for Allen screws

Hex wrench with optimum, narrow-tolerance hexagonal profiles and precise ballhead geometry. The extra-long design achieves a greater leverage effect.

## **Features**

| Model No.                | AS 4052.480                                                                                                                                           |
|--------------------------|-------------------------------------------------------------------------------------------------------------------------------------------------------|
| Product description      | Hex wrench with optimum, narrow-tolerance hexagonal profiles and precise ballhead geometry. The extra-long design achieves a greater leverage effect. |
| Benefits                 | Up to 30% more corrosion resistance Optimum hardness and elasticity Intensive leverage effect Special geometry in the critical zone                   |
| Technical specifications | For hex socket: 1.27 - 1.5 - 2.0 - 2.5 - 3.0 - 3.5 - 4.0 - 4.5 - 5.0 - 5.5 - 6.0 - 7.0 - 8.0 - 9.0 - 10.0 mm                                          |
| Supply includes          | 15 hex wrenches<br>Storage box                                                                                                                        |
| Packs of                 | 1 pc(s).                                                                                                                                              |
| Net weight               | 0.64                                                                                                                                                  |
| Gross weight             | 0.662                                                                                                                                                 |
| Customs tariff number    | 82054000                                                                                                                                              |
| EAN                      | 4028177807372                                                                                                                                         |
| ETIM 9                   | EC000818                                                                                                                                              |
| ETIM 8                   | EC000818                                                                                                                                              |
| ECLASS 8.0               | 21040229                                                                                                                                              |