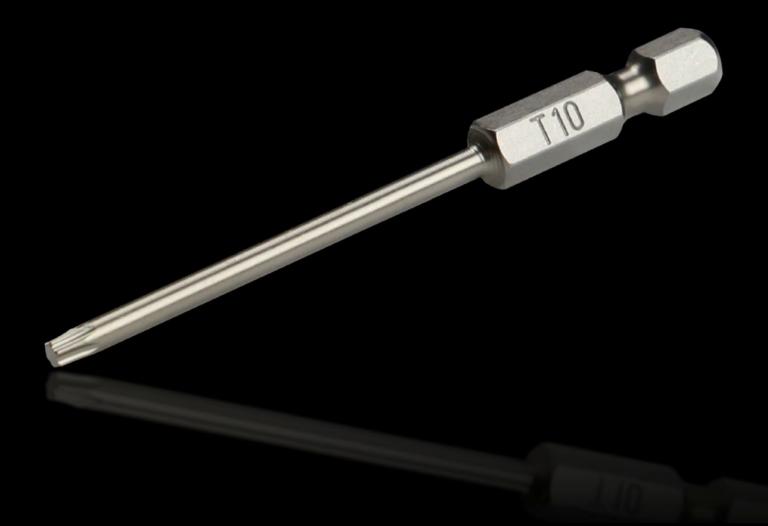

## AS 4053.041 - Industrial bit for cordless screwdrivers with long shaft

Precisely manufactured screwdriver with a long shaft for industrial use.

## **Features**

| Model No.                | AS 4053.041                                                              |
|--------------------------|--------------------------------------------------------------------------|
| Design                   | for TX                                                                   |
| Product description      | Precisely manufactured screwdriver with a long shaft for industrial use. |
| Benefits                 | Maximum hardness and torque values                                       |
| Technical specifications | Tool adaptation E 6.3 (¼")                                               |
| Material                 | High-quality special tool steel                                          |
| Blade dia.               | 6.3 mm                                                                   |
| Blade tip                | TX 10                                                                    |
| Length                   | 73 mm                                                                    |
| Packs of                 | 3 pc(s).                                                                 |
| Net weight               | 0.027                                                                    |
| Gross weight             | 0.029                                                                    |
| Customs tariff number    | 82079030                                                                 |
| EAN                      | 4028177807464                                                            |
| ETIM 9                   | EC002118                                                                 |
| ETIM 8                   | EC003864                                                                 |
| ECLASS 8.0               | 21044204                                                                 |