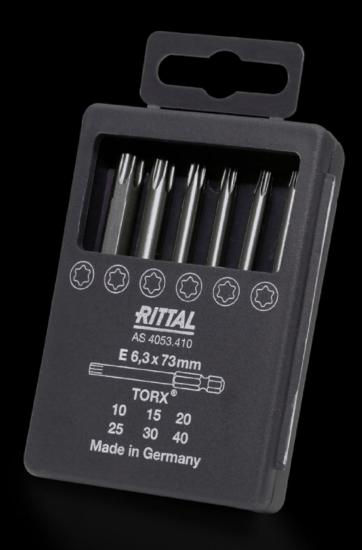

## AS 4053.410 - Industrial bit set for cordless screwdriver with long shaft

Precisely manufactured screwdriver with a long shaft for industrial use.

## **Features**

| Model No.                | AS 4053.410                                                              |
|--------------------------|--------------------------------------------------------------------------|
| Product description      | Precisely manufactured screwdriver with a long shaft for industrial use. |
| Benefits                 | Robust viewing box<br>Secure storage                                     |
| Technical specifications | Tool adaptation E 6.3 (¼")                                               |
| Material                 | High-quality special tool steel                                          |
| Supply includes          | Set with 6 bits Viewing box                                              |
| Blade tip                | TX 10 TX 15 TX 20 TX 25 TX 30 TX 40                                      |
| Length                   | 73 mm                                                                    |
| Packs of                 | 1 pc(s).                                                                 |
| Net weight               | 0.09                                                                     |
| Gross weight             | 0.099                                                                    |
| Customs tariff number    | 82079030                                                                 |
| EAN                      | 4028177807563                                                            |
| ETIM 9                   | EC002120                                                                 |
| ETIM 8                   | EC002120                                                                 |
| ECLASS 8.0               | 21044204                                                                 |