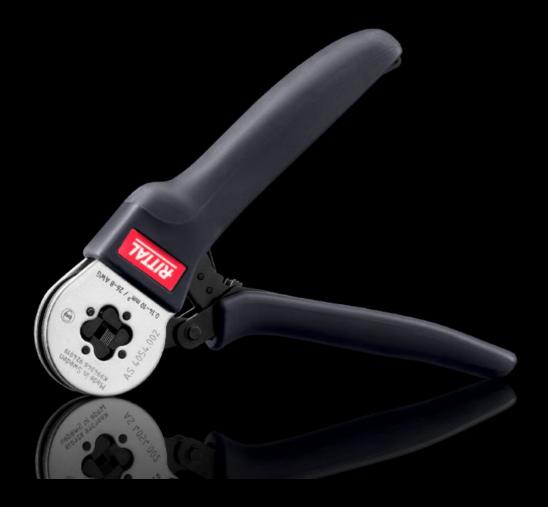

### AS 4054.002 - Crimping pliers for wire end ferrules

Crimping tool for square or hexagonal compression, for processing wire end ferrules with no insulating collar to DIN 46228, Part 1 and wire end ferrules with insulating collar to DIN 46228, Part 4.

#### Features

| Model No.                | AS 4054.002                                                                                                                                           |
|--------------------------|-------------------------------------------------------------------------------------------------------------------------------------------------------|
| Design                   | Straight                                                                                                                                              |
| Product description      | For use with wire end ferrules with no insulating collar to DIN 46228<br>Part 1 and wire end ferrules with insulating collar to DIN 46228, Part<br>4. |
| Benefits                 | Minimal effort required with large wire cross-sections<br>Uniformly high quality compression<br>Releasable ratchet<br>Self-adjusting                  |
| Material                 | High-quality special tool steel                                                                                                                       |
| Surface finish           | Matt, plated                                                                                                                                          |
| Colour                   | null                                                                                                                                                  |
| Compression              | Square crimp                                                                                                                                          |
| Direction of cable entry | Side                                                                                                                                                  |
| Dimensions               | Length: 176 mm                                                                                                                                        |
| AWG                      | 26 - 8                                                                                                                                                |
| For cross-section        | 0.14 - 10 mm²                                                                                                                                         |
| Packs of                 | 1 pc(s).                                                                                                                                              |
| Net weight               | 0.4                                                                                                                                                   |
| Gross weight             | 0.449                                                                                                                                                 |
| Customs tariff number    | 82032000                                                                                                                                              |
| EAN                      | 4028177930957                                                                                                                                         |
| ETIM 9                   | EC000168                                                                                                                                              |
|                          |                                                                                                                                                       |