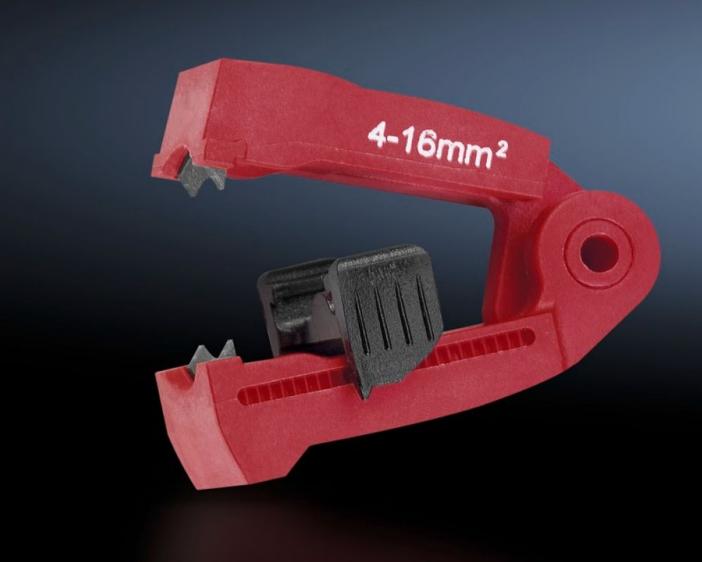

## AS 4054.505 - Spare blades for wire strippers

Interchangeable blade cassettes for cables with different cross-sections. Also suitable for special insulations.

## **Features**

| Model No.             | AS 4054.505                                                                                                          |
|-----------------------|----------------------------------------------------------------------------------------------------------------------|
| Product description   | Interchangeable blade cassettes for cables with different cross-<br>sections. Also suitable for special insulations. |
| Colour                | Red                                                                                                                  |
| To fit Model No.      | 4054.305                                                                                                             |
| For cross-section     | 4 - 16 mm²                                                                                                           |
| Packs of              | 1 pc(s).                                                                                                             |
| Net weight            | 0.01                                                                                                                 |
| Gross weight          | 0.014                                                                                                                |
| Customs tariff number | 82032000                                                                                                             |
| EAN                   | 4028177807778                                                                                                        |
| ETIM 9                | EC001509                                                                                                             |
| ETIM 8                | EC001509                                                                                                             |
| ECLASS 8.0            | 21043711                                                                                                             |