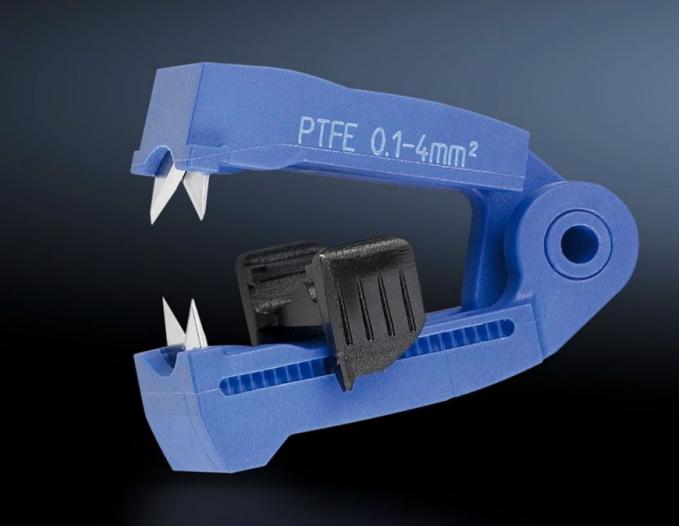

## AS 4054.510 - Spare blades for wire strippers

Interchangeable blade cassettes for cables with different cross-sections. Also suitable for special insulations.

## **Features**

| Model No.             | AS 4054.510                                                                                                          |
|-----------------------|----------------------------------------------------------------------------------------------------------------------|
| Product description   | Interchangeable blade cassettes for cables with different cross-<br>sections. Also suitable for special insulations. |
| Colour                | Blue                                                                                                                 |
| To fit Model No.      | 4054.310                                                                                                             |
| For cross-section     | 0.1 - 4 mm²                                                                                                          |
| Packs of              | 1 pc(s).                                                                                                             |
| Net weight            | 0.01                                                                                                                 |
| Gross weight          | 0.015                                                                                                                |
| Customs tariff number | 82032000                                                                                                             |
| EAN                   | 4028177807785                                                                                                        |
| ETIM 9                | EC001509                                                                                                             |
| ETIM 8                | EC001509                                                                                                             |
| ECLASS 8.0            | 21043711                                                                                                             |