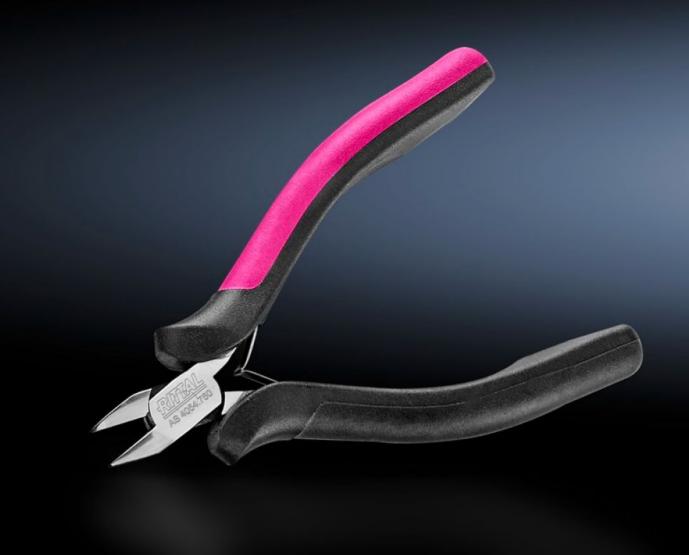

## AS 4054.750 - Electronic side cutter

With pointed head, 21° angled blades and small chamfer

## **Features**

| Model No.             | AS 4054.750                                                                                                                                   |
|-----------------------|-----------------------------------------------------------------------------------------------------------------------------------------------|
| Product description   | With pointed head, 21° angled blades and small chamfer.                                                                                       |
| Benefits              | Even, smooth-running opening with opening spring Ergonomically styled handles Box-joint for permanent stability and optimum force progression |
| Material              | High-quality special tool steel                                                                                                               |
| Surface finish        | Polished, oiled                                                                                                                               |
| Colour                | Handle: Anthracite and Rittal Power Pink                                                                                                      |
| Dimensions            | Length: 115 mm                                                                                                                                |
| Packs of              | 1 pc(s).                                                                                                                                      |
| Net weight            | 0.08                                                                                                                                          |
| Gross weight          | 0.088                                                                                                                                         |
| Customs tariff number | 82032000                                                                                                                                      |
| EAN                   | 4028177807853                                                                                                                                 |
| ETIM 9                | EC000165                                                                                                                                      |
| ETIM 8                | EC000165                                                                                                                                      |
| ECLASS 8.0            | 21043711                                                                                                                                      |