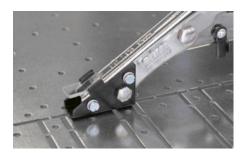

#### AS 4054.870 - Cross member cutter

For cutting through micro webs or sheet steel cross members on Ri4Power interior installation components (for example, compartment dividers) or for cutting thin sheets of sheet steel, aluminium or copper up to 1.2 mm thick.

### **Features**

| Model No.           | AS 4054.870                                                                                                                                                                                                                     |
|---------------------|---------------------------------------------------------------------------------------------------------------------------------------------------------------------------------------------------------------------------------|
| Design              | Straight                                                                                                                                                                                                                        |
| Product description | For cutting through micro webs or sheet steel cross members on Ri4Power interior installation components (for example, compartment dividers) or for cutting thin sheets of sheet steel, aluminium or copper up to 1.2 mm thick. |
| Benefits            | Cutting of materials without deformation Clean edge cuts, no reworking of the cut section required Easy to use Ergonomically styled handles for fatigue-free, non-slip working                                                  |
| Material            | Tool body: Special tool steel, rolled, oil-hardened                                                                                                                                                                             |
| Colour              | Handle: Anthracite and Rittal Power Pink                                                                                                                                                                                        |
| Supply includes     | Cross member cutter including swarf deflector                                                                                                                                                                                   |
|                     |                                                                                                                                                                                                                                 |