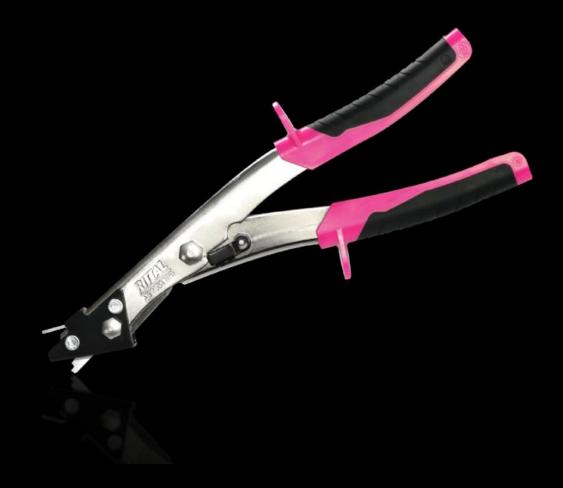

#### AS 4054.870 - Cross member cutter

For cutting through micro webs or sheet steel cross members on Ri4Power interior installation components (for example, compartment dividers) or for cutting thin sheets of sheet steel, aluminium or copper up to 1.2 mm thick.

### **Features**

| Model No.           | AS 4054.870                                                                                                                                                                                                                     |
|---------------------|---------------------------------------------------------------------------------------------------------------------------------------------------------------------------------------------------------------------------------|
| Design              | Straight                                                                                                                                                                                                                        |
| Product description | For cutting through micro webs or sheet steel cross members on Ri4Power interior installation components (for example, compartment dividers) or for cutting thin sheets of sheet steel, aluminium or copper up to 1.2 mm thick. |
| Benefits            | Cutting of materials without deformation Clean edge cuts, no reworking of the cut section required Easy to use Ergonomically styled handles for fatigue-free, non-slip working                                                  |
| Material            | Tool body: Special tool steel, rolled, oil-hardened                                                                                                                                                                             |
| Colour              | Handle: Anthracite and Rittal Power Pink                                                                                                                                                                                        |
| Supply includes     | Cross member cutter including swarf deflector                                                                                                                                                                                   |
|                     |                                                                                                                                                                                                                                 |