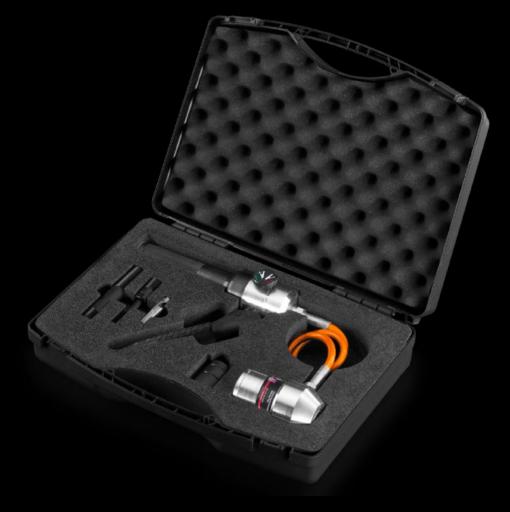

## AS 4055.020 - Manual hydraulic punch

For punching round, square and rectangular cut-outs.

### **Features**

| Model No.             | AS 4055.020                                                                                                                                                                             |
|-----------------------|-----------------------------------------------------------------------------------------------------------------------------------------------------------------------------------------|
| Design                | Flexible, with hydraulic hose and separate cylinder                                                                                                                                     |
| Product description   | For punching round, square and rectangular cut-outs.                                                                                                                                    |
| Benefits              | Extend tool life with a built-in overpressure valve Hole punches, hydraulic punches and accessories for making round square and rectangular cut-outs in steel steel and stainless steel |
| Material              | Aluminium                                                                                                                                                                               |
| Supply includes       | Manual hydraulic punch Hydraulic screw Ø 19 mm Hydraulic screw Ø 9.5 / 19 mm HSS pilot drill Ø 11 mm Spacer sleeve set (3-part) Plastic case                                            |
| Hydraulic operation   | Round punch up to Ø 82 mm Rectangular punch up to 46 x 86 mm Punching force 75 kN Max. operating pressure 680 bar/9850 psi Hole punch, square, up to 92 x 92 mm                         |
| Packs of              | 1 pc(s).                                                                                                                                                                                |
| Net weight            | 3.4                                                                                                                                                                                     |
| Gross weight          | 3.546                                                                                                                                                                                   |
| Customs tariff number | 84678900                                                                                                                                                                                |
|                       |                                                                                                                                                                                         |