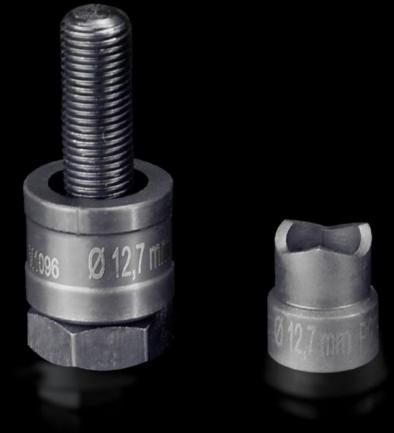

## AS 4055.212 - Hole punch, round for sheet steel

For punching round cut-outs

## Features

| Model No.                                          | AS 4055.212                                                                                                                                        |
|----------------------------------------------------|----------------------------------------------------------------------------------------------------------------------------------------------------|
| Design                                             | With 3 cutting points                                                                                                                              |
| Supply includes                                    | Female dies<br>Male dies<br>Tension screw without ball bearing                                                                                     |
| Machinable material                                | Sheet steel                                                                                                                                        |
| Maximum machinable material thickness, sheet steel | 2 mm                                                                                                                                               |
| Ø punch                                            | 12.7 mm                                                                                                                                            |
| For threads                                        | M12                                                                                                                                                |
| Note                                               | When operating with wrenches, tension screws with ball bearings<br>should be used.<br>Other sizes, see splitter hole punch, round, stainless steel |
| Suitable for hydraulic bolt order<br>number        | 4055.661                                                                                                                                           |
| Tension screw (Ø x L)                              | 9.5 x 50 mm                                                                                                                                        |
| Hydraulic tension screw Ø                          | 9.5 mm<br>19 mm                                                                                                                                    |
| Packs of                                           | 1 pc(s).                                                                                                                                           |
| Net weight                                         | 0.065                                                                                                                                              |
| Gross weight                                       | 0.08                                                                                                                                               |
| Customs tariff number                              | 82073010                                                                                                                                           |
| EAN                                                | 4028177808188                                                                                                                                      |
| ETIM 9                                             | EC000156                                                                                                                                           |
| ETIM 8                                             | EC000156                                                                                                                                           |
|                                                    |                                                                                                                                                    |