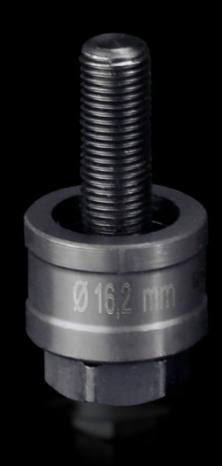

## AS 4055.216 - Hole punch, round for sheet steel

For punching round cut-outs

#### **Features**

| AS 4055.216                                                                                                                                  |
|----------------------------------------------------------------------------------------------------------------------------------------------|
| With 3 cutting points                                                                                                                        |
| Female dies<br>Male dies<br>Tension screw without ball bearing                                                                               |
| Sheet steel                                                                                                                                  |
| 2 mm                                                                                                                                         |
| 16.2 mm                                                                                                                                      |
| M16                                                                                                                                          |
| When operating with wrenches, tension screws with ball bearings should be used. Other sizes, see splitter hole punch, round, stainless steel |
| 4055.661                                                                                                                                     |
| 9.5 x 50 mm                                                                                                                                  |
| 9.5 mm<br>19 mm                                                                                                                              |
| 1 pc(s).                                                                                                                                     |
| 0.077                                                                                                                                        |
|                                                                                                                                              |
| 0.093                                                                                                                                        |
| 0.093<br>82073010                                                                                                                            |
|                                                                                                                                              |
| 82073010                                                                                                                                     |
|                                                                                                                                              |