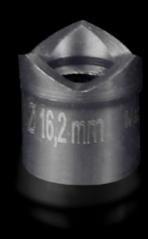

## AS 4055.216 - Hole punch, round for sheet steel

For punching round cut-outs

#### **Features**

| AS 4055.216                                                                                                                                  |
|----------------------------------------------------------------------------------------------------------------------------------------------|
| With 3 cutting points                                                                                                                        |
| Female dies<br>Male dies<br>Tension screw without ball bearing                                                                               |
| Sheet steel                                                                                                                                  |
| 2 mm                                                                                                                                         |
| 16.2 mm                                                                                                                                      |
| M16                                                                                                                                          |
| When operating with wrenches, tension screws with ball bearings should be used. Other sizes, see splitter hole punch, round, stainless steel |
| 4055.661                                                                                                                                     |
| 9.5 x 50 mm                                                                                                                                  |
| 9.5 mm<br>19 mm                                                                                                                              |
| 1 pc(s).                                                                                                                                     |
| 0.077                                                                                                                                        |
|                                                                                                                                              |
| 0.093                                                                                                                                        |
| 0.093<br>82073010                                                                                                                            |
|                                                                                                                                              |
| 82073010                                                                                                                                     |
|                                                                                                                                              |