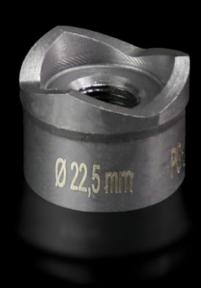

## AS 4055.222 - Hole punch, round for sheet steel

For punching round cut-outs

#### **Features**

| Model No.                                          | AS 4055.222                                                                                                                                  |
|----------------------------------------------------|----------------------------------------------------------------------------------------------------------------------------------------------|
| Design                                             | With 3 cutting points                                                                                                                        |
| Product description                                | For punching round cut-outs. The hole punch is operated with a wrench or hydraulic punch.                                                    |
| Supply includes                                    | Female dies<br>Male dies<br>Tension screw without ball bearing                                                                               |
| Machinable material                                | Sheet steel                                                                                                                                  |
| Maximum machinable material thickness, sheet steel | 2 mm                                                                                                                                         |
| Ø punch                                            | 22.5 mm                                                                                                                                      |
| Note                                               | When operating with wrenches, tension screws with ball bearings should be used. Other sizes, see splitter hole punch, round, stainless steel |
| Suitable for hydraulic bolt order number           | 4055.661                                                                                                                                     |
| Tension screw (Ø x L)                              | 9.5 x 50 mm                                                                                                                                  |
| Hydraulic tension screw Ø                          | 9.5 mm<br>19 mm                                                                                                                              |
| Packs of                                           | 1 pc(s).                                                                                                                                     |
| Net weight                                         | 0.113                                                                                                                                        |
| Gross weight                                       | 0.133                                                                                                                                        |
| Customs tariff number                              | 82073010                                                                                                                                     |
| EAN                                                | 4028177808232                                                                                                                                |
| ETIM 9                                             | EC000156                                                                                                                                     |
|                                                    |                                                                                                                                              |