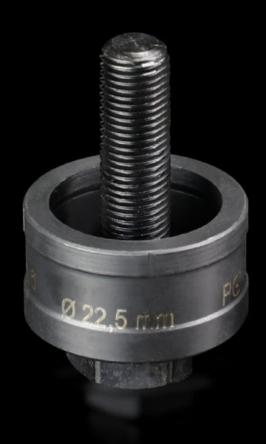

## AS 4055.222 - Hole punch, round for sheet steel

For punching round cut-outs

#### **Features**

| Model No.                                          | AS 4055.222                                                                                                                                  |
|----------------------------------------------------|----------------------------------------------------------------------------------------------------------------------------------------------|
| Design                                             | With 3 cutting points                                                                                                                        |
| Product description                                | For punching round cut-outs. The hole punch is operated with a wrench or hydraulic punch.                                                    |
| Supply includes                                    | Female dies<br>Male dies<br>Tension screw without ball bearing                                                                               |
| Machinable material                                | Sheet steel                                                                                                                                  |
| Maximum machinable material thickness, sheet steel | 2 mm                                                                                                                                         |
| Ø punch                                            | 22.5 mm                                                                                                                                      |
| Note                                               | When operating with wrenches, tension screws with ball bearings should be used. Other sizes, see splitter hole punch, round, stainless steel |
| Suitable for hydraulic bolt order number           | 4055.661                                                                                                                                     |
| Tension screw (Ø x L)                              | 9.5 x 50 mm                                                                                                                                  |
| Hydraulic tension screw Ø                          | 9.5 mm<br>19 mm                                                                                                                              |
| Packs of                                           | 1 pc(s).                                                                                                                                     |
| Net weight                                         | 0.113                                                                                                                                        |
| Gross weight                                       | 0.133                                                                                                                                        |
| Customs tariff number                              | 82073010                                                                                                                                     |
| EAN                                                | 4028177808232                                                                                                                                |
| ETIM 9                                             | EC000156                                                                                                                                     |
|                                                    |                                                                                                                                              |