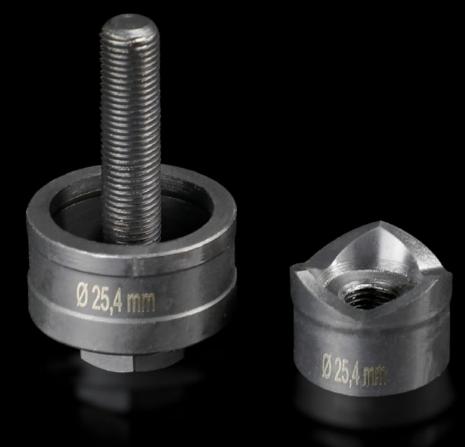

## AS 4055.225 - Hole punch, round for sheet steel

For punching round cut-outs

## Features

| Model No.                                          | AS 4055.225                                                                                                                                        |  |
|----------------------------------------------------|----------------------------------------------------------------------------------------------------------------------------------------------------|--|
| Design                                             | With 3 cutting points                                                                                                                              |  |
| Product description                                | For punching round cut-outs. The hole punch is operated with a wrench or hydraulic punch.                                                          |  |
| Supply includes                                    | Female dies<br>Male dies<br>Tension screw without ball bearing                                                                                     |  |
| Machinable material                                | Sheet steel                                                                                                                                        |  |
| Maximum machinable material thickness, sheet steel | 2 mm                                                                                                                                               |  |
| Ø punch                                            | 25.4 mm                                                                                                                                            |  |
| For threads                                        | M25                                                                                                                                                |  |
| Note                                               | When operating with wrenches, tension screws with ball bearings<br>should be used.<br>Other sizes, see splitter hole punch, round, stainless steel |  |
| Suitable for hydraulic bolt order<br>number        | 4055.661                                                                                                                                           |  |
| Tension screw (Ø x L)                              | 9.5 x 50 mm                                                                                                                                        |  |
| Hydraulic tension screw Ø                          | 9.5 mm<br>19 mm                                                                                                                                    |  |
| Packs of                                           | 1 pc(s).                                                                                                                                           |  |
| Net weight                                         | 0.142                                                                                                                                              |  |
| Gross weight                                       | 0.163                                                                                                                                              |  |
| Customs tariff number                              | 82073010                                                                                                                                           |  |
| EAN                                                | 4028177808249                                                                                                                                      |  |
|                                                    |                                                                                                                                                    |  |