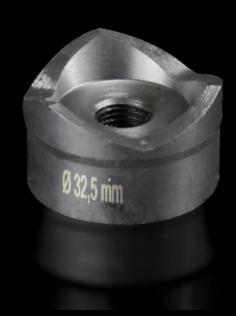

## AS 4055.232 - Hole punch, round for sheet steel

For punching round cut-outs

#### **Features**

| AS 4055.232                                                                                                                                  |
|----------------------------------------------------------------------------------------------------------------------------------------------|
| With 3 cutting points                                                                                                                        |
| Female dies<br>Male dies<br>Tension screw without ball bearing                                                                               |
| Sheet steel                                                                                                                                  |
| 2 mm                                                                                                                                         |
| 32.5 mm                                                                                                                                      |
| M32                                                                                                                                          |
| When operating with wrenches, tension screws with ball bearings should be used. Other sizes, see splitter hole punch, round, stainless steel |
| 4055.661                                                                                                                                     |
| 9.5 x 50 mm                                                                                                                                  |
| 9.5 mm<br>19 mm                                                                                                                              |
| 1 pc(s).                                                                                                                                     |
| 0.219                                                                                                                                        |
| 0.242                                                                                                                                        |
|                                                                                                                                              |
| 82073010                                                                                                                                     |
| 82073010<br>4028177808270                                                                                                                    |
|                                                                                                                                              |
|                                                                                                                                              |