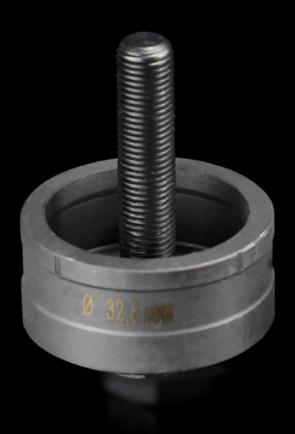

## AS 4055.232 - Hole punch, round for sheet steel

For punching round cut-outs

#### **Features**

| AS 4055.232                                                                                                                                  |
|----------------------------------------------------------------------------------------------------------------------------------------------|
| With 3 cutting points                                                                                                                        |
| Female dies<br>Male dies<br>Tension screw without ball bearing                                                                               |
| Sheet steel                                                                                                                                  |
| 2 mm                                                                                                                                         |
| 32.5 mm                                                                                                                                      |
| M32                                                                                                                                          |
| When operating with wrenches, tension screws with ball bearings should be used. Other sizes, see splitter hole punch, round, stainless steel |
| 4055.661                                                                                                                                     |
| 9.5 x 50 mm                                                                                                                                  |
| 9.5 mm<br>19 mm                                                                                                                              |
| 1 pc(s).                                                                                                                                     |
| 0.219                                                                                                                                        |
| 0.242                                                                                                                                        |
|                                                                                                                                              |
| 82073010                                                                                                                                     |
| 82073010<br>4028177808270                                                                                                                    |
|                                                                                                                                              |
|                                                                                                                                              |