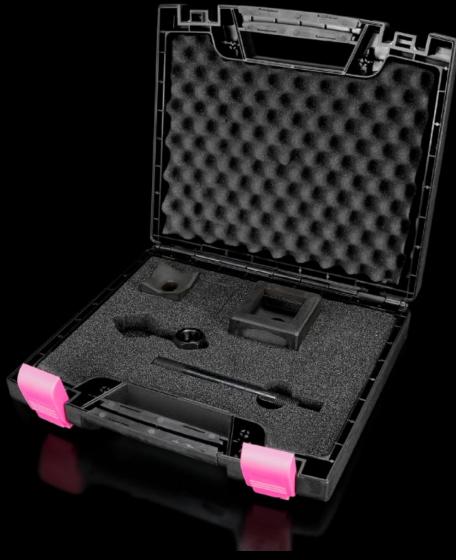

## AS 4055.345 - Hole punch, square for sheet steel

For punching square cut-outs

## **Features**

| Model No.                                          | AS 4055.345                                                                      |
|----------------------------------------------------|----------------------------------------------------------------------------------|
| Product description                                | For punching square cut-outs. The hole punch is operated with a hydraulic punch. |
| Benefits                                           | With side ejector for the waste<br>No jamming of the die                         |
| Supply includes                                    | Female dies Male dies Tension bolts Lock nut Plastic case                        |
| Maximum machinable material thickness, sheet steel | 3 mm                                                                             |
| Hydraulic operation                                | Yes                                                                              |
| □ punch                                            | 45.5 x 45.5 mm                                                                   |
| Dimensions                                         | Width: 45.5 mm                                                                   |
| Packs of                                           | 1 pc(s).                                                                         |
| Weight/pack                                        | 2.36 kg                                                                          |
| Customs tariff number                              | 82073010                                                                         |
| EAN                                                | 4028177808409                                                                    |
| ETIM 7.0                                           | EC000156                                                                         |
| ECLASS 8.0                                         | 21049047                                                                         |
|                                                    |                                                                                  |