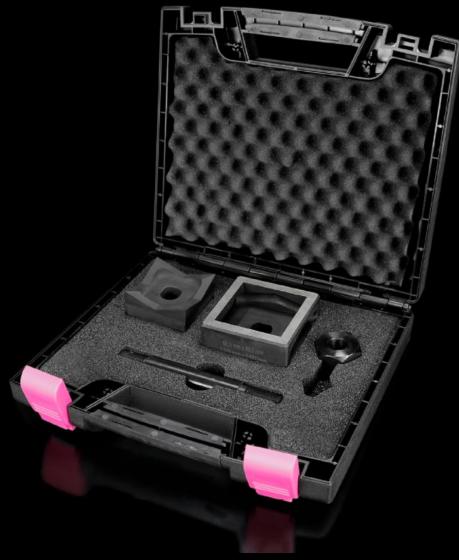

## AS 4055.368 - Hole punch, square for sheet steel

For punching square cut-outs

## **Features**

| Model No.                                          | AS 4055.368                                                                      |
|----------------------------------------------------|----------------------------------------------------------------------------------|
| Product description                                | For punching square cut-outs. The hole punch is operated with a hydraulic punch. |
| Benefits                                           | With side ejector for the waste                                                  |
|                                                    | No jamming of the die                                                            |
| Supply includes                                    | Female dies                                                                      |
|                                                    | Male dies                                                                        |
|                                                    | Tension bolts                                                                    |
|                                                    | Lock nut                                                                         |
|                                                    | Plastic case                                                                     |
| Machinable material                                | Sheet steel                                                                      |
| Maximum machinable material thickness, sheet steel | 3 mm                                                                             |
| Hydraulic operation                                | Yes                                                                              |
| ☐ punch                                            | 68 x 68 mm                                                                       |
| Dimensions                                         | Width: 68 mm                                                                     |
| Packs of                                           | 1 pc(s).                                                                         |
| Net weight                                         | 4.3                                                                              |
| Gross weight                                       | 4.359                                                                            |
| Customs tariff number                              | 82073010                                                                         |
| EAN                                                | 4028177808430                                                                    |
| ETIM 9                                             | EC000156                                                                         |
| ETIM 8                                             | EC000156                                                                         |
| ECLASS 8.0                                         | 21049047                                                                         |