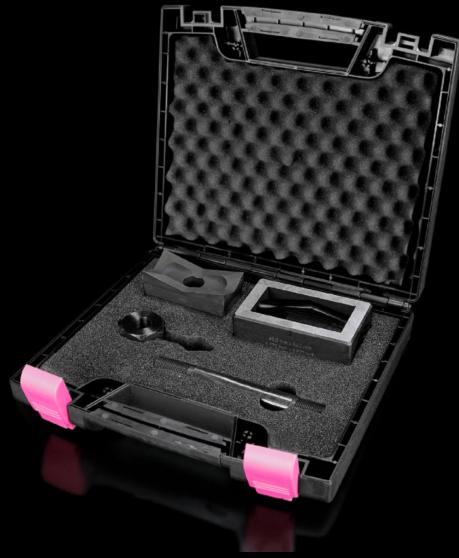

## AS 4055.402 - Hole punch, rectangular for sheet steel

For punching rectangular cut-outs

## **Features**

| Model No.                                          | AS 4055.402                                                                                     |
|----------------------------------------------------|-------------------------------------------------------------------------------------------------|
| Product description                                | For punching rectangular cut-outs. The hole punch is operated with a wrench or hydraulic punch. |
| Benefits                                           | With side ejector for the waste<br>No jamming of the die                                        |
| Supply includes                                    | Female dies Male dies Tension bolts Lock nut Plastic case                                       |
| Machinable material                                | Sheet steel                                                                                     |
| Maximum machinable material thickness, sheet steel | 2 mm                                                                                            |
| Hydraulic operation                                | Yes                                                                                             |
| ☐ punch                                            | 45 x 92 mm                                                                                      |
| Packs of                                           | 1 pc(s).                                                                                        |
| Net weight                                         | 4.3                                                                                             |
| Gross weight                                       | 4.346                                                                                           |
| Customs tariff number                              | 82073010                                                                                        |
| EAN                                                | 4028177808478                                                                                   |
| ETIM 9                                             | EC000156                                                                                        |
| ETIM 8                                             | EC000156                                                                                        |
| ECLASS 8.0                                         | 21049047                                                                                        |
|                                                    |                                                                                                 |