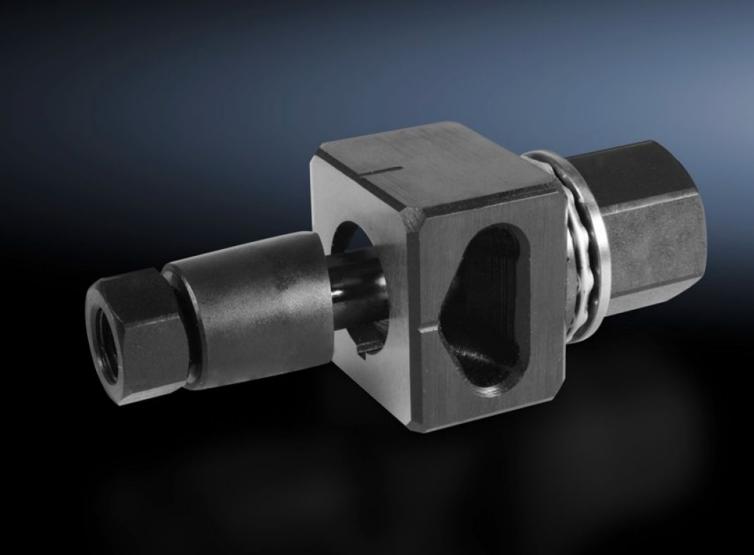

## AS 4055.440 - Hole punch, special contour for sheet steel

For punching cut-outs with a special contour

## **Features**

| Model No.                                          | AS 4055.440                                                                                                     |
|----------------------------------------------------|-----------------------------------------------------------------------------------------------------------------|
| Design                                             | With 3 mm lug                                                                                                   |
| Product description                                | For punching cut-outs with a special contour. The hole punch is operated with a wrench or hydraulic punch.      |
| Benefits                                           | With side ejector for the waste<br>No jamming of the die                                                        |
| Supply includes                                    | Female dies Male dies Tension bolts Lock nut Pressure nut with ball bearing Adaptor for hydraulics Plastic case |
| Machinable material                                | Sheet steel                                                                                                     |
| Maximum machinable material thickness, sheet steel | 2 mm                                                                                                            |
| Ø punch                                            | 22.5 mm                                                                                                         |
| Packs of                                           | 1 pc(s).                                                                                                        |
| Net weight                                         | 0.727                                                                                                           |
| Gross weight                                       | 0.757                                                                                                           |
| Customs tariff number                              | 82073010                                                                                                        |
| EAN                                                | 4028177808492                                                                                                   |
| ETIM 9                                             | EC000156                                                                                                        |
| ETIM 8                                             | EC000156                                                                                                        |
| ECLASS 8.0                                         | 21049047                                                                                                        |
|                                                    |                                                                                                                 |