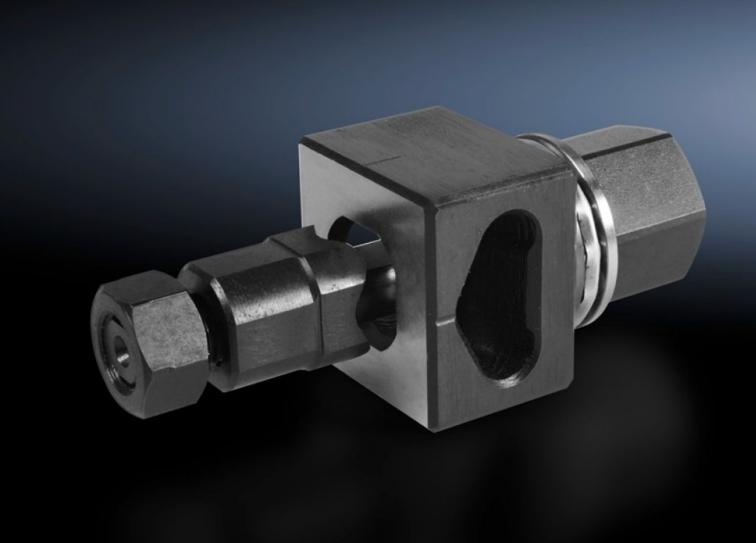

## AS 4055.441 - Hole punch, special contour for sheet steel

For punching cut-outs with a special contour

## **Features**

| Model No.                                          | AS 4055.441                                                                                                     |
|----------------------------------------------------|-----------------------------------------------------------------------------------------------------------------|
| Design                                             | Flattened to 20.1 mm on 4 sides                                                                                 |
| Product description                                | For punching cut-outs with a special contour. The hole punch is operated with a wrench or hydraulic punch.      |
| Benefits                                           | With side ejector for the waste<br>No jamming of the die                                                        |
| Supply includes                                    | Female dies Male dies Tension bolts Lock nut Pressure nut with ball bearing Adaptor for hydraulics Plastic case |
| Machinable material                                | Sheet steel                                                                                                     |
| Maximum machinable material thickness, sheet steel | 2 mm                                                                                                            |
| Ø punch                                            | 22.5 mm                                                                                                         |
| Packs of                                           | 1 pc(s).                                                                                                        |
| Net weight                                         | 0.723                                                                                                           |
| Gross weight                                       | 0.753                                                                                                           |
| Customs tariff number                              | 82073010                                                                                                        |
| EAN                                                | 4028177808508                                                                                                   |
| ETIM 9                                             | EC000156                                                                                                        |
| ETIM 8                                             | EC000156                                                                                                        |
| ECLASS 8.0                                         | 21049047                                                                                                        |