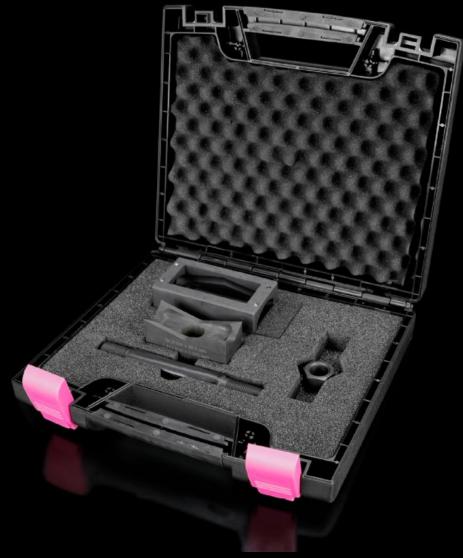

## AS 4055.463 - Hole punch, heavy connectors for sheet steel

For punching rectangular cut-outs for connectors

## **Features**

| Model No.                                          | AS 4055.463                                                                                                                               |
|----------------------------------------------------|-------------------------------------------------------------------------------------------------------------------------------------------|
| Product description                                | For punching rectangular cut-outs for connectors. The hole punch is operated with a hydraulic punch.                                      |
| Benefits                                           | With side ejector for the waste                                                                                                           |
|                                                    | No jamming of the die When the die and stamp are compressed, the mounting holes for connectors are marked on the metal sheet between them |
| Supply includes                                    | Female dies                                                                                                                               |
|                                                    | Male dies                                                                                                                                 |
|                                                    | Tension bolts Lock nut                                                                                                                    |
|                                                    | LOCK NUT                                                                                                                                  |
| Machinable material                                | Sheet steel                                                                                                                               |
| Maximum machinable material thickness, sheet steel | 2 mm                                                                                                                                      |
| □ punch                                            | 36 x 86 mm                                                                                                                                |
| Packs of                                           | 1 pc(s).                                                                                                                                  |
| Net weight                                         | 3.6                                                                                                                                       |
| Gross weight                                       | 3.648                                                                                                                                     |
| Customs tariff number                              | 82073010                                                                                                                                  |
| EAN                                                | 4028177808539                                                                                                                             |
| ETIM 9                                             | EC000156                                                                                                                                  |
| ETIM 8                                             | EC000156                                                                                                                                  |
| ECLASS 8.0                                         | 21049047                                                                                                                                  |
|                                                    |                                                                                                                                           |