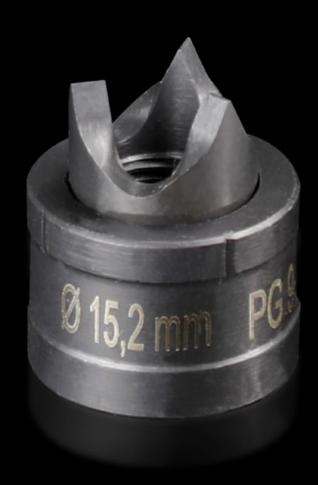

# AS 4055.515 - Splitter hole punch, round for sheet steel, with triple splitting

For punching round cut-outs

#### **Features**

| AS 4055.515                                                                                                                                  |
|----------------------------------------------------------------------------------------------------------------------------------------------|
| With triple splitting                                                                                                                        |
|                                                                                                                                              |
| Female dies<br>Male dies                                                                                                                     |
| Sheet steel                                                                                                                                  |
| 2 mm                                                                                                                                         |
| 15.2 mm                                                                                                                                      |
| When operating with wrenches, tension screws with ball bearings should be used. Other sizes, see splitter hole punch, round, stainless steel |
| 4055.661                                                                                                                                     |
| 9.5 x 50 mm                                                                                                                                  |
| 9.5 mm<br>19 mm                                                                                                                              |
| 1 pc(s).                                                                                                                                     |
| 0.039                                                                                                                                        |
| 0.054                                                                                                                                        |
| 82073010                                                                                                                                     |
| 4028177808638                                                                                                                                |
| EC000156                                                                                                                                     |
|                                                                                                                                              |