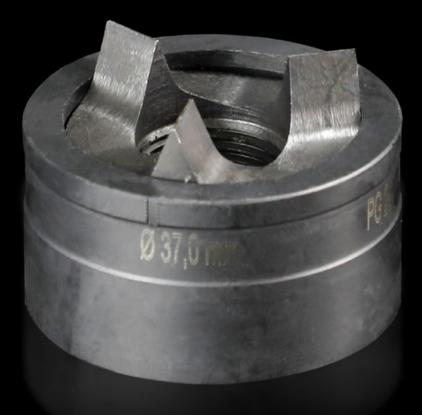

## AS 4055.537 - Splitter hole punch, round for sheet steel, with triple splitting

For punching round cut-outs

## Features

| Model No.                                          | AS 4055.537                                                                                                                                        |
|----------------------------------------------------|----------------------------------------------------------------------------------------------------------------------------------------------------|
| Design                                             | With triple splitting                                                                                                                              |
| Product description                                |                                                                                                                                                    |
| Supply includes                                    | Female dies<br>Male dies                                                                                                                           |
| Machinable material                                | Sheet steel                                                                                                                                        |
| Maximum machinable material thickness, sheet steel | 3 mm                                                                                                                                               |
| Ø punch                                            | 37 mm                                                                                                                                              |
| Note                                               | When operating with wrenches, tension screws with ball bearings<br>should be used.<br>Other sizes, see splitter hole punch, round, stainless steel |
| Suitable for hydraulic bolt order<br>number        | 4055.663                                                                                                                                           |
| Tension screw (Ø x L)                              | 19 x 55 mm                                                                                                                                         |
| Hydraulic tension screw Ø                          | 19 mm                                                                                                                                              |
| Packs of                                           | 1 pc(s).                                                                                                                                           |
| Net weight                                         | 0.281                                                                                                                                              |
| Gross weight                                       | 0.314                                                                                                                                              |
| Customs tariff number                              | 82073010                                                                                                                                           |
| EAN                                                | 4028177808737                                                                                                                                      |
| ETIM 9                                             | EC000156                                                                                                                                           |
|                                                    |                                                                                                                                                    |