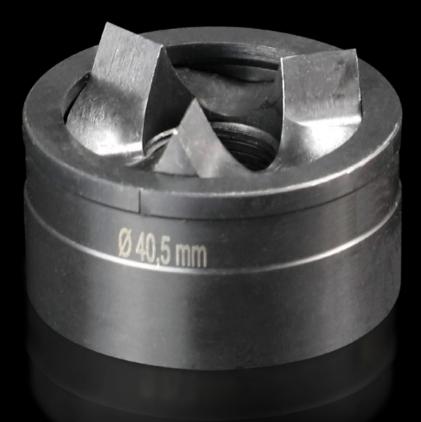

## AS 4055.540 - Splitter hole punch, round for sheet steel, with triple splitting

For punching round cut-outs

## Features

| Model No.                                          | AS 4055.540                                                                                                                                        |  |
|----------------------------------------------------|----------------------------------------------------------------------------------------------------------------------------------------------------|--|
| Design                                             | With triple splitting                                                                                                                              |  |
| Product description                                |                                                                                                                                                    |  |
| Supply includes                                    | Female dies<br>Male dies                                                                                                                           |  |
| Machinable material                                | Sheet steel                                                                                                                                        |  |
| Maximum machinable material thickness, sheet steel | 3 mm                                                                                                                                               |  |
| Øpunch                                             | 40.5 mm                                                                                                                                            |  |
| For threads                                        | M40                                                                                                                                                |  |
| Note                                               | When operating with wrenches, tension screws with ball bearings<br>should be used.<br>Other sizes, see splitter hole punch, round, stainless steel |  |
| Suitable for hydraulic bolt order<br>number        | 4055.663                                                                                                                                           |  |
| Tension screw (Ø x L)                              | 19 x 75 mm                                                                                                                                         |  |
| Hydraulic tension screw Ø                          | 19 mm                                                                                                                                              |  |
| Packs of                                           | 1 pc(s).                                                                                                                                           |  |
| Net weight                                         | 0.349                                                                                                                                              |  |
| Gross weight                                       | 0.382                                                                                                                                              |  |
| Customs tariff number                              | 82073010                                                                                                                                           |  |
| EAN                                                | 4028177808744                                                                                                                                      |  |
|                                                    |                                                                                                                                                    |  |