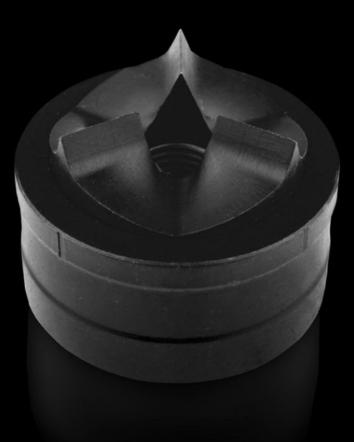

## AS 4055.543 - Splitter hole punch, round for sheet steel, with triple splitting

For punching round cut-outs

## Features

| Model No.                                          | AS 4055.543                                                                                                                                        |
|----------------------------------------------------|----------------------------------------------------------------------------------------------------------------------------------------------------|
| Design                                             | With triple splitting                                                                                                                              |
| Product description                                |                                                                                                                                                    |
| Supply includes                                    | Female dies<br>Male dies                                                                                                                           |
| Machinable material                                | Sheet steel                                                                                                                                        |
| Maximum machinable material thickness, sheet steel | 3 mm                                                                                                                                               |
| Ø punch                                            | 43.2 mm                                                                                                                                            |
| Note                                               | When operating with wrenches, tension screws with ball bearings<br>should be used.<br>Other sizes, see splitter hole punch, round, stainless steel |
| Suitable for hydraulic bolt order<br>number        | 4055.663                                                                                                                                           |
| Tension screw (Ø x L)                              | 19 x 75 mm                                                                                                                                         |
| Hydraulic tension screw Ø                          | 19 mm                                                                                                                                              |
| Packs of                                           | 1 pc(s).                                                                                                                                           |
| Net weight                                         | 0.404                                                                                                                                              |
| Gross weight                                       | 0.446                                                                                                                                              |
| Customs tariff number                              | 82073010                                                                                                                                           |
| EAN                                                | 4028177808751                                                                                                                                      |
| ETIM 9                                             | EC000156                                                                                                                                           |
|                                                    |                                                                                                                                                    |