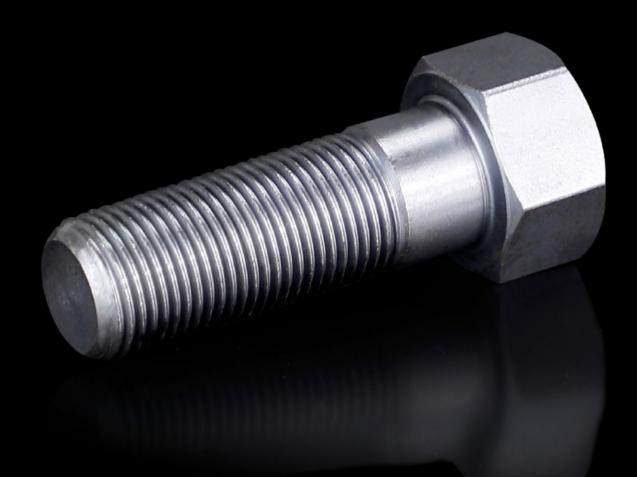

## AS 4055.602 - Tension screw

Accessories for hole punches. Required as a connecting part between the die and the stamp.

## Features

| Model No.             | AS 4055.602                                                                            |
|-----------------------|----------------------------------------------------------------------------------------|
| Product description   | Accessories for hole punches. Required as a connecting part between the die and stamp. |
| Note                  | For operation with wrench                                                              |
| Tension screw (Ø x L) | 19 x 55 mm                                                                             |
| Packs of              | 1 pc(s).                                                                               |
| Net weight            | 0.183                                                                                  |
| Gross weight          | 0.203                                                                                  |
| Customs tariff number | 73181900                                                                               |
| EAN                   | 4028177808881                                                                          |
| ECLASS 8.0            | 21049241                                                                               |
|                       |                                                                                        |