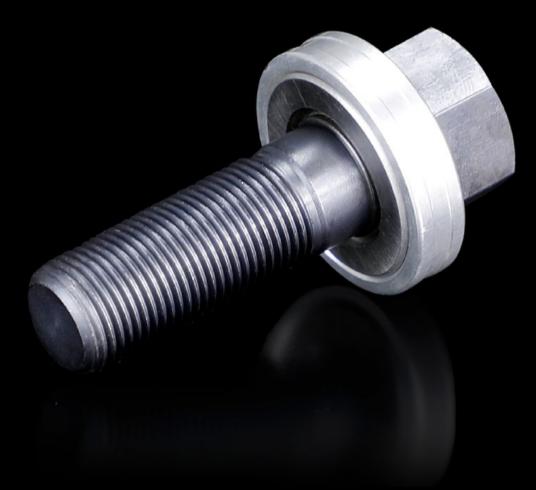

## AS 4055.633 - Tension screw with ball bearing

Accessories for hole punches. Required as a connecting part between the die and the stamp.

## **Features**

| Model No.             | AS 4055.633                                                                            |
|-----------------------|----------------------------------------------------------------------------------------|
| Product description   | Accessories for hole punches. Required as a connecting part between the die and stamp. |
| Note                  | For operation with wrench                                                              |
| Tension screw (Ø x L) | 19 x 55 mm                                                                             |
| Packs of              | 1 pc(s).                                                                               |
| Net weight            | 0.252                                                                                  |
| Gross weight          | 0.274                                                                                  |
| Customs tariff number | 73181900                                                                               |
| EAN                   | 4028177808935                                                                          |
| ETIM 9                | EC002690                                                                               |
| ETIM 8                | EC002690                                                                               |
| ECLASS 8.0            | 21049241                                                                               |