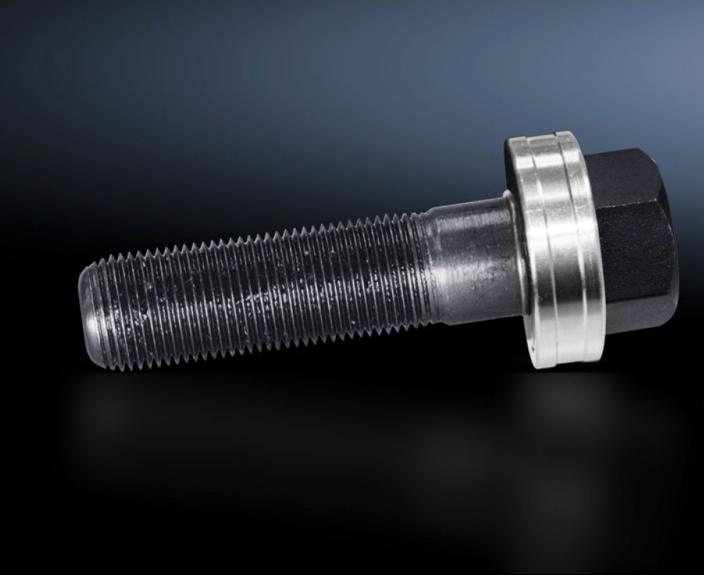

## AS 4055.634 - Tension screw with ball bearing

Accessories for hole punches. Required as a connecting part between the die and the stamp.

## **Features**

| Model No.             | AS 4055.634                                                                            |
|-----------------------|----------------------------------------------------------------------------------------|
| Product description   | Accessories for hole punches. Required as a connecting part between the die and stamp. |
| Note                  | For operation with wrench                                                              |
| Tension screw (Ø x L) | 19 x 75 mm                                                                             |
| Packs of              | 1 pc(s).                                                                               |
| Net weight            | 0.291                                                                                  |
| Gross weight          | 0.312                                                                                  |
| Customs tariff number | 73181900                                                                               |
| EAN                   | 4028177808942                                                                          |
| ETIM 9                | EC002690                                                                               |
| ETIM 8                | EC002690                                                                               |
| ECLASS 8.0            | 21049241                                                                               |