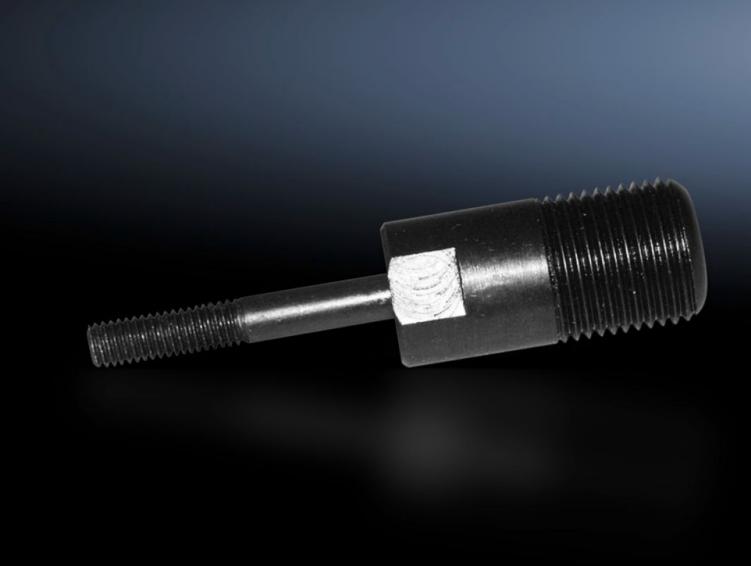

## AS 4055.660 - Hydraulic tension screw

Accessories for hole punches. Required as a connecting part between the die and the stamp. For operation via hydraulic punch

## **Features**

| Model No.                 | AS 4055.660                                                                            |
|---------------------------|----------------------------------------------------------------------------------------|
| Product description       | Accessories for hole punches. Required as a connecting part between the die and stamp. |
| Supply includes           | Adaptor for hydraulics                                                                 |
| Note                      | For operation via hydraulic punch                                                      |
| Hydraulic tension screw Ø | 6 mm<br>19 mm                                                                          |
| Packs of                  | 1 pc(s).                                                                               |
| Net weight                | 0.072                                                                                  |
| Gross weight              | 0.085                                                                                  |
| Customs tariff number     | 73181900                                                                               |
| EAN                       | 4028177808959                                                                          |
| ETIM 9                    | EC002690                                                                               |
| ETIM 8                    | EC002690                                                                               |
| ECLASS 8.0                | 21049046                                                                               |