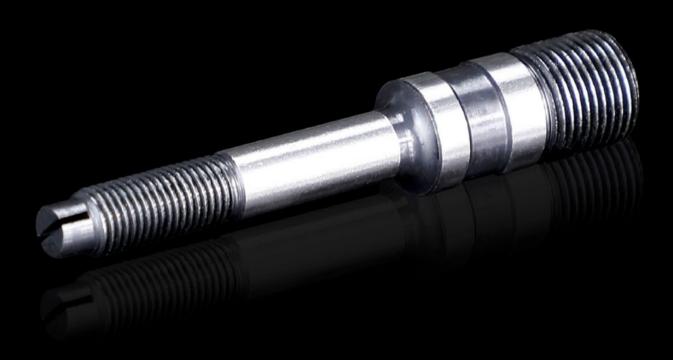

## AS 4055.665 - Hydraulic tension screw for higher loads

Accessories for hole punches. Required as a connecting part between the die and the stamp. For operation via hydraulic punch

## Features

| Model No.                 | AS 4055.665                                                                            |
|---------------------------|----------------------------------------------------------------------------------------|
| Product description       | Accessories for hole punches. Required as a connecting part between the die and stamp. |
| Benefits                  | Hydraulic tension screw made from high-alloy tool steel for higher loads               |
| Note                      | For operation via hydraulic punch                                                      |
| Hydraulic tension screw Ø | 11.1 mm<br>19 mm                                                                       |
| Packs of                  | 1 pc(s).                                                                               |
| Net weight                | 0.124                                                                                  |
| Gross weight              | 0.137                                                                                  |
| Customs tariff number     | 73181900                                                                               |
| EAN                       | 4028177809000                                                                          |
| ETIM 9                    | EC002690                                                                               |
| ETIM 8                    | EC002690                                                                               |
| ECLASS 8.0                | 21049046                                                                               |