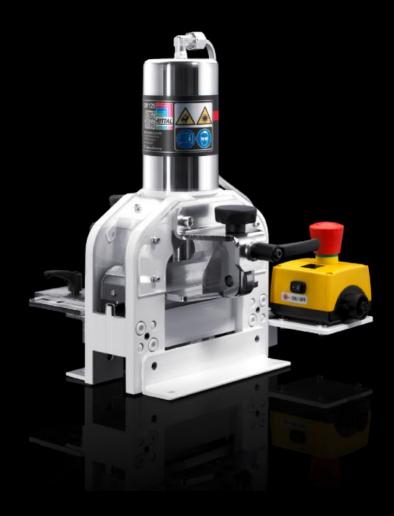

# AS 4055.710 - Busbar cutting unit CW 120-S

The cutting unit in the CW 120-S product series is ideal for cutting busbars to length. The integral precision laser facilitates the cutting and bending process. The unit is easily mounted on a workbench.

#### **Features**

| Model No.             | AS 4055.710                                                                                                                        |
|-----------------------|------------------------------------------------------------------------------------------------------------------------------------|
| Design                | Laser pointer (auxiliary laser), beam power laser class 1                                                                          |
| Product description   | The cutting unit in the CW 120-S product series is ideal for cutting busbars to length. The unit is easily mounted on a workbench. |
| Benefits              | Significant time savings compared to manual cutting                                                                                |
| Cutting (max.)        | 120 x 12 mm                                                                                                                        |
| Machine dimensions    | Width: 335 mm<br>Height: 370 mm<br>Depth: 275 mm                                                                                   |
| Support area          | Width: 283 mm<br>Height: 318 mm<br>Depth: 372 mm                                                                                   |
| Packs of              | 1 pc(s).                                                                                                                           |
| Net weight            | 21.3                                                                                                                               |
| Gross weight          | 23.3                                                                                                                               |
| Customs tariff number | 84623290                                                                                                                           |
| EAN                   | 4028177920651                                                                                                                      |
| ETIM 9                | EC004303                                                                                                                           |
| ETIM 8                | EC004303                                                                                                                           |