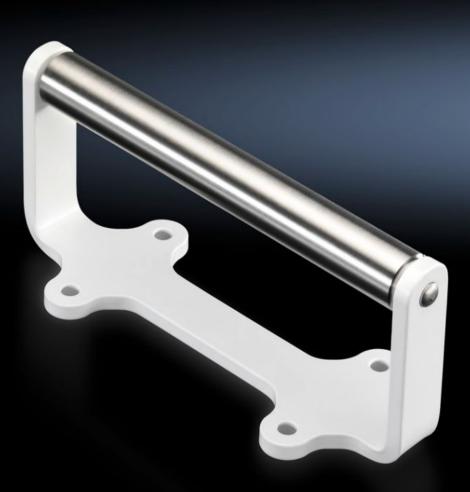

## AS 4055.714 - Ride-up roller for busbars

Ride-up roller for user-friendly handling when cutting busbars to size with the CW 120-S.