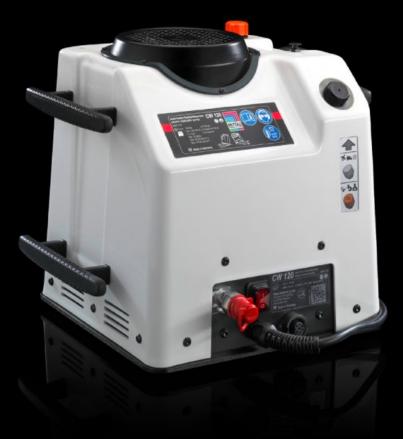

## AS 4055.720 - Electro-hydraulic pump

The electro-hydraulic pump is used to drive products in the CW 120-S series.

#### Features

| Model No.                                   | AS 4055.720                                                                              |
|---------------------------------------------|------------------------------------------------------------------------------------------|
| Product description                         | The electro-hydraulic pump is used to drive products in the CW 120-<br>S product series. |
| Power consumption                           | 1.3 kW                                                                                   |
| Filling volume                              | 3.2                                                                                      |
| Working volume                              | 2.2                                                                                      |
| Flow rate (max.)                            | 1.1 l/min                                                                                |
| Oil (type)                                  | HLP 46                                                                                   |
| Rated operating voltage                     | 230 V, 50 Hz                                                                             |
| Rated current                               | 5.65 A                                                                                   |
| Machine dimensions                          | Width: 400 mm<br>Height: 325 mm<br>Depth: 335 mm                                         |
| Support area                                | Width: 402 mm<br>Height: 342 mm<br>Depth: 397 mm                                         |
| Permissible operating pressure (p.<br>max.) | 700 bar                                                                                  |
| Packs of                                    | 1 pc(s).                                                                                 |
| Net weight                                  | 32                                                                                       |
| Gross weight                                | 34.5                                                                                     |
| Customs tariff number                       | 84138100                                                                                 |
| EAN                                         | 4028177920644                                                                            |
| ETIM 9                                      | EC011047                                                                                 |
|                                             |                                                                                          |