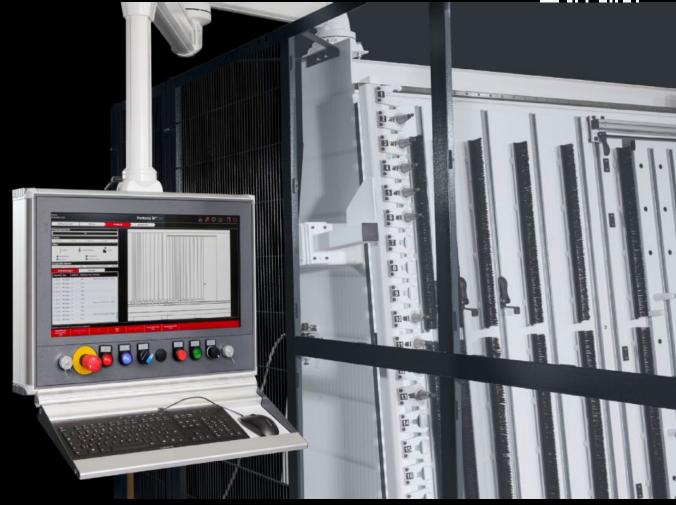

## AS 4055.951 - Perforex MT S support arm system

Support arm system for flexible, ergonomic operator positioning on the Perforex Milling Terminals MT S.

## **Features**

| Model No.             | AS 4055.951                                                                                              |
|-----------------------|----------------------------------------------------------------------------------------------------------|
| Product description   | Support arm system for flexible, ergonomic operator positioning on<br>the Perforex milling terminals MT. |
| Benefits              | For ergonomic, back-friendly working                                                                     |
|                       | For positioning the display at the optimum operator height                                               |
|                       | Easy-to-clean, hygienic design                                                                           |
|                       | Space-saving solution                                                                                    |
| Supply includes       | Perforex MT S support arm system                                                                         |
|                       | Including signal pillar                                                                                  |
| Note                  | Not suitable for retrofitting                                                                            |
|                       | This option is provided exclusively for the European market.                                             |
| To fit Model No.      | 4055.921                                                                                                 |
|                       | 4055.922                                                                                                 |
|                       | 4055.926                                                                                                 |
|                       | 4055.927                                                                                                 |
| Packs of              | 1 pc(s).                                                                                                 |
| Net weight            | 80                                                                                                       |
| Gross weight          | 80                                                                                                       |
| Customs tariff number | 76169990                                                                                                 |
| EAN                   | 4028177967472                                                                                            |
|                       |                                                                                                          |