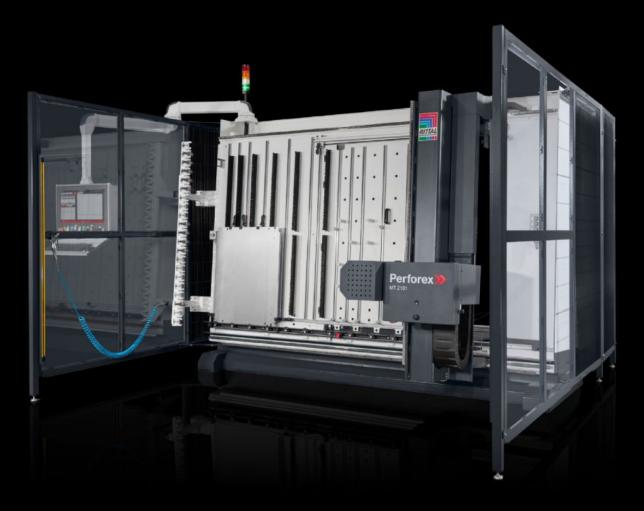

## AS 4055.952 - Side access for Perforex MT S

If the machine cannot be accessed from the rear because it is sited against the wall, access is available on the right or left of the safety fence for maintenance purposes.

## **Features**

| Model No.             | AS 4055.952                                                                                                                                                               |
|-----------------------|---------------------------------------------------------------------------------------------------------------------------------------------------------------------------|
| Product description   | With side access for the Perforex milling terminal MT, an additional access zone may additionally be integrated on the left or right side of the machine.                 |
| Benefits              | Flexible positioning of the machine in situ High level of operator safety with access monitoring via light barrier More freedom when designing the production environment |
| Note                  | Not suitable for retrofitting                                                                                                                                             |
| To fit Model No.      | 4055.921<br>4055.922<br>4055.926<br>4055.927                                                                                                                              |
| Packs of              | 1 pc(s).                                                                                                                                                                  |
| Net weight            | 0.01                                                                                                                                                                      |
| Gross weight          | 0.01                                                                                                                                                                      |
| Customs tariff number | 84571090                                                                                                                                                                  |
| EAN                   | 4028177967489                                                                                                                                                             |