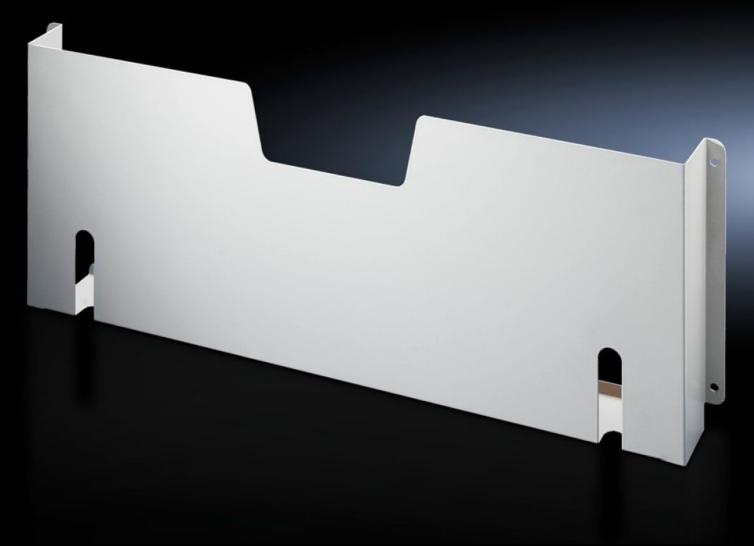

## SZ 4115.500 Wiring plan pocket of sheet steel

State: 08/09/2025 (Source: rittal.com/com-en)

## SZ 4115.500 - Wiring plan pocket of sheet steel for VX, TS, VX SE, PC, TP pedestal

For fastening to tubular door frames at any height.

## **Features**

| Model No.             | SZ 4115.500                                         |
|-----------------------|-----------------------------------------------------|
| Product description   | For fastening to tubular door frames at any height. |
| Colour                | RAL 7035                                            |
| Supply includes       | Assembly parts                                      |
| Clearance height      | 210 mm                                              |
| Clearance width       | 355 mm                                              |
| To fit door width     | 500 mm                                              |
| Dimensions            | Depth: 35 mm                                        |
| Packs of              | 1 pc(s).                                            |
| Net weight            | 0.583                                               |
| Gross weight          | 0.683                                               |
| Customs tariff number | 73269098                                            |
| EAN                   | 4028177526303                                       |
| ETIM 9                | EC000317                                            |
| ETIM 8                | EC000317                                            |
| ECLASS 8.0            | 27189267                                            |