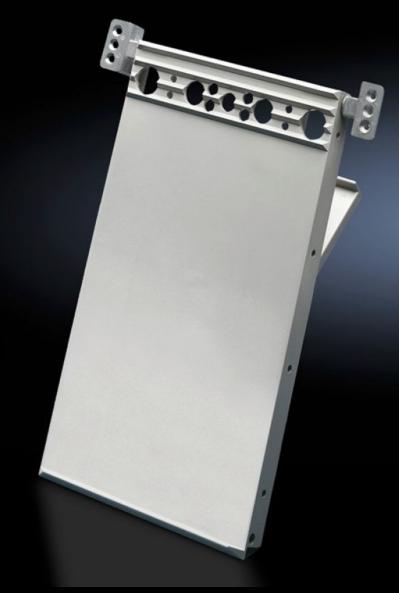

## PS 4120.000 - Wiring plan lectern for VX, TS, VX SE, TP, PC

Holds wiring plans during fault-finding and maintenance work. Wiring plan lecterns may be bayed in line with the door width. For mounting on the tubular door frame or on the perforated door strip.

#### **Features**

| Model No.            | PS 4120.000                                                                                                                                                                                         |
|----------------------|-----------------------------------------------------------------------------------------------------------------------------------------------------------------------------------------------------|
| Product description  | Holds wiring plans during fault-finding and maintenance work. Wiring plan lecterns may be bayed in line with the door width. For mounting on the tubular door frame or on the perforated door strip |
| Material             | Utility lectern: Polypropylene<br>Mounting bracket: Die-cast zinc                                                                                                                                   |
| Colour               | Similar to RAL 7035                                                                                                                                                                                 |
| Supply includes      | Assembly parts                                                                                                                                                                                      |
| To fit door width    | 400 mm                                                                                                                                                                                              |
|                      | 500 mm                                                                                                                                                                                              |
|                      | 600 mm                                                                                                                                                                                              |
|                      | 800 mm                                                                                                                                                                                              |
|                      | 1,000 mm                                                                                                                                                                                            |
| Installation options | This number of wiring plan lecterns must be used on the tubular                                                                                                                                     |
|                      | door frame                                                                                                                                                                                          |
|                      | Door width 400/500 mm = 1 wiring plan lectern                                                                                                                                                       |
|                      | Door width 600 mm = 2 wiring plan lecterns                                                                                                                                                          |
|                      | Door width 800 mm = 2 or 3 wiring plan lecterns                                                                                                                                                     |
|                      | Door width 1000 mm = 3 wiring plan lecterns                                                                                                                                                         |

### **Features**

| Dimensions            | Width: 210 mm      |
|-----------------------|--------------------|
|                       | Height: 365 mm     |
|                       | Depth: 24 mm       |
| To fit                | Enclosure type: VX |
|                       | TS                 |
|                       | VX SE              |
|                       | TP                 |
|                       | PC                 |
| Packs of              | 1 pc(s).           |
| Net weight            | 0.84               |
| Gross weight          | 0.86               |
| Customs tariff number | 39269097           |
| EAN                   | 4028177091887      |
| ETIM 9                | EC000317           |
| ETIM 8                | EC000317           |
| ECLASS 8.0            | 27189267           |
|                       |                    |