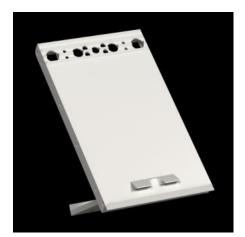

## PS 4120.000 - Wiring plan lectern for VX, TS, VX SE, TP, PC

Holds wiring plans during fault-finding and maintenance work. Wiring plan lecterns may be bayed in line with the door width. For mounting on the tubular door frame or on the perforated door strip.

#### **Features**

| Model No.            | PS 4120.000                                                                                                                                                                                         |
|----------------------|-----------------------------------------------------------------------------------------------------------------------------------------------------------------------------------------------------|
| Product description  | Holds wiring plans during fault-finding and maintenance work. Wiring plan lecterns may be bayed in line with the door width. For mounting on the tubular door frame or on the perforated door strip |
| Material             | Utility lectern: Polypropylene<br>Mounting bracket: Die-cast zinc                                                                                                                                   |
| Colour               | Similar to RAL 7035                                                                                                                                                                                 |
| Supply includes      | Assembly parts                                                                                                                                                                                      |
| To fit door width    | 400 mm                                                                                                                                                                                              |
|                      | 500 mm                                                                                                                                                                                              |
|                      | 600 mm                                                                                                                                                                                              |
|                      | 800 mm                                                                                                                                                                                              |
|                      | 1,000 mm                                                                                                                                                                                            |
| Installation options | This number of wiring plan lecterns must be used on the tubular                                                                                                                                     |
|                      | door frame                                                                                                                                                                                          |
|                      | Door width 400/500 mm = 1 wiring plan lectern                                                                                                                                                       |
|                      | Door width 600 mm = 2 wiring plan lecterns                                                                                                                                                          |
|                      | Door width 800 mm = 2 or 3 wiring plan lecterns                                                                                                                                                     |
|                      | Door width 1000 mm = 3 wiring plan lecterns                                                                                                                                                         |

### **Features**

| Dimensions            | Width: 210 mm      |
|-----------------------|--------------------|
|                       | Height: 365 mm     |
|                       | Depth: 24 mm       |
| To fit                | Enclosure type: VX |
|                       | TS                 |
|                       | VX SE              |
|                       | TP                 |
|                       | PC                 |
| Packs of              | 1 pc(s).           |
| Net weight            | 0.84               |
| Gross weight          | 0.86               |
| Customs tariff number | 39269097           |
| EAN                   | 4028177091887      |
| ETIM 9                | EC000317           |
| ETIM 8                | EC000317           |
| ECLASS 8.0            | 27189267           |
|                       |                    |