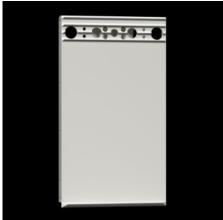

## PS 4120.000 - Wiring plan lectern for VX, TS, VX SE, TP, PC

Holds wiring plans during fault-finding and maintenance work. Wiring plan lecterns may be bayed in line with the door width. For mounting on the tubular door frame or on the perforated door strip.

#### **Features**

| Model No.            | PS 4120.000                                                                                                                                                                                         |
|----------------------|-----------------------------------------------------------------------------------------------------------------------------------------------------------------------------------------------------|
| Product description  | Holds wiring plans during fault-finding and maintenance work. Wiring plan lecterns may be bayed in line with the door width. For mounting on the tubular door frame or on the perforated door strip |
| Material             | Utility lectern: Polypropylene<br>Mounting bracket: Die-cast zinc                                                                                                                                   |
| Colour               | Similar to RAL 7035                                                                                                                                                                                 |
| Supply includes      | Assembly parts                                                                                                                                                                                      |
| To fit door width    | 400 mm                                                                                                                                                                                              |
|                      | 500 mm                                                                                                                                                                                              |
|                      | 600 mm                                                                                                                                                                                              |
|                      | 800 mm                                                                                                                                                                                              |
|                      | 1,000 mm                                                                                                                                                                                            |
| Installation options | This number of wiring plan lecterns must be used on the tubular                                                                                                                                     |
|                      | door frame                                                                                                                                                                                          |
|                      | Door width 400/500 mm = 1 wiring plan lectern                                                                                                                                                       |
|                      | Door width 600 mm = 2 wiring plan lecterns                                                                                                                                                          |
|                      | Door width 800 mm = 2 or 3 wiring plan lecterns                                                                                                                                                     |
|                      | Door width 1000 mm = 3 wiring plan lecterns                                                                                                                                                         |

### **Features**

| Dimensions            | Width: 210 mm      |
|-----------------------|--------------------|
|                       | Height: 365 mm     |
|                       | Depth: 24 mm       |
| To fit                | Enclosure type: VX |
|                       | TS                 |
|                       | VX SE              |
|                       | TP                 |
|                       | PC                 |
| Packs of              | 1 pc(s).           |
| Net weight            | 0.84               |
| Gross weight          | 0.86               |
| Customs tariff number | 39269097           |
| EAN                   | 4028177091887      |
| ETIM 9                | EC000317           |
| ETIM 8                | EC000317           |
| ECLASS 8.0            | 27189267           |
|                       |                    |