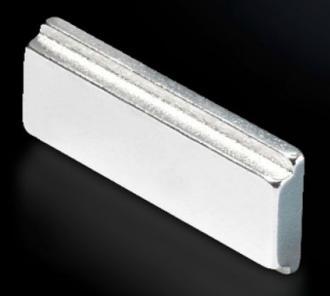

## SZ 4140.000 - Mounting kit magnet for LED compact system light

For reliable adhesion on all sheet steel surfaces.