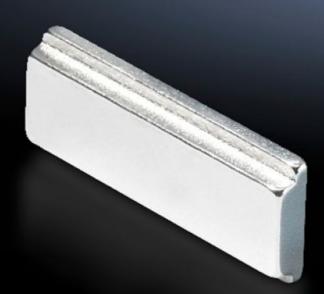

## SZ 4140.000 - Mounting kit magnet for LED compact system light

For reliable adhesion on all sheet steel surfaces.