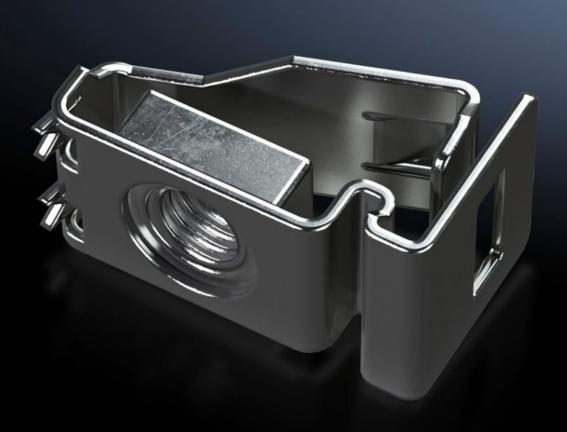

## VX 4164.500 - Captive nuts for VX

For all-round metric mounting on the enclosure section.

#### **Features**

| Model No.             | VX 4164.500                                                                                                                                                                                                                                                                                                                                                                                                  |
|-----------------------|--------------------------------------------------------------------------------------------------------------------------------------------------------------------------------------------------------------------------------------------------------------------------------------------------------------------------------------------------------------------------------------------------------------|
| Benefits              | For all-round mounting on the enclosure section The compression spring, designed as an insertion aid, ensures reliable mechanical and electrical connection in the system punchings Simply slides in from the side Safely and easily released with a screwdriver                                                                                                                                             |
| Installation options  | On the horizontal and vertical VX enclosure section On punched sections with mounting flanges, 23 x 64 mm On punched sections with mounting flanges, 23 x 89 mm, stainless steel On punched section without mounting flange, 23 x 64 mm On enclosures and rails with rectangular system punching 12.5 x 17 mm In VX SE, on the enclosure section in conjunction with VX adaptor rail In the VX SE base frame |
| Dimensions            | Thread: M6                                                                                                                                                                                                                                                                                                                                                                                                   |
| To fit enclosure type | VX                                                                                                                                                                                                                                                                                                                                                                                                           |
| Thread                | M6                                                                                                                                                                                                                                                                                                                                                                                                           |
| Packs of              | 20 pc(s).                                                                                                                                                                                                                                                                                                                                                                                                    |
| Net weight            | 0.12                                                                                                                                                                                                                                                                                                                                                                                                         |
| Gross weight          | 0.175                                                                                                                                                                                                                                                                                                                                                                                                        |
| Customs tariff number | 73181692                                                                                                                                                                                                                                                                                                                                                                                                     |
| EAN                   | 4028177920996                                                                                                                                                                                                                                                                                                                                                                                                |
| ETIM 9                | EC002358                                                                                                                                                                                                                                                                                                                                                                                                     |
| ETIM 8                | EC002358                                                                                                                                                                                                                                                                                                                                                                                                     |