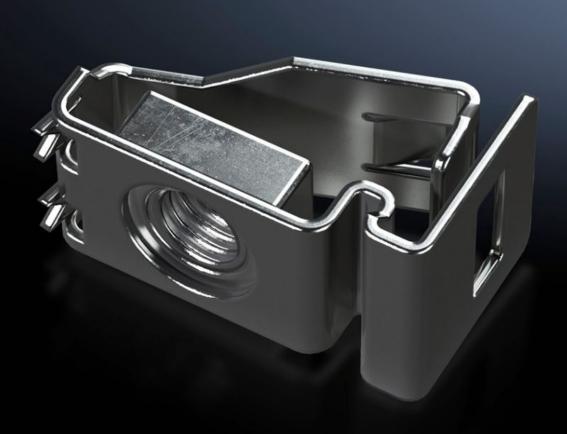

## VX 4165.500 - Captive nuts for VX

For all-round metric mounting on the enclosure section.

#### **Features**

| Model No.             | VX 4165.500                                                                                                                                                                                                                                                                                                                                                                                                  |
|-----------------------|--------------------------------------------------------------------------------------------------------------------------------------------------------------------------------------------------------------------------------------------------------------------------------------------------------------------------------------------------------------------------------------------------------------|
| Benefits              | For all-round mounting on the enclosure section The compression spring, designed as an insertion aid, ensures reliable mechanical and electrical connection in the system punchings Simply slides in from the side Safely and easily released with a screwdriver                                                                                                                                             |
| Installation options  | On the horizontal and vertical VX enclosure section On punched sections with mounting flanges, 23 x 64 mm On punched sections with mounting flanges, 23 x 89 mm, stainless steel On punched section without mounting flange, 23 x 64 mm On enclosures and rails with rectangular system punching 12.5 x 11 mm In VX SE, on the enclosure section in conjunction with VX adaptor rail In the VX SE base frame |
| Dimensions            | Thread: M8                                                                                                                                                                                                                                                                                                                                                                                                   |
| To fit enclosure type | VX                                                                                                                                                                                                                                                                                                                                                                                                           |
| Thread                | M8                                                                                                                                                                                                                                                                                                                                                                                                           |
| Packs of              | 20 pc(s).                                                                                                                                                                                                                                                                                                                                                                                                    |
| Net weight            | 0.12                                                                                                                                                                                                                                                                                                                                                                                                         |
| Gross weight          | 0.158                                                                                                                                                                                                                                                                                                                                                                                                        |
| Customs tariff number | 73181692                                                                                                                                                                                                                                                                                                                                                                                                     |
| EAN                   | 4028177920989                                                                                                                                                                                                                                                                                                                                                                                                |
| ETIM 9                | EC002358                                                                                                                                                                                                                                                                                                                                                                                                     |
| ETIM 8                | EC002358                                                                                                                                                                                                                                                                                                                                                                                                     |