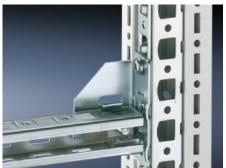

## SZ 4174.000 - Punched rail 23 x 23 mm for VX, TS, VX SE

For mounting on the horizontal and vertical enclosure sections via additional assembly components.

2

#### **Features**

| Model No.                     | SZ 4174.000                                                                                                                                                                                                                                                                                        |
|-------------------------------|----------------------------------------------------------------------------------------------------------------------------------------------------------------------------------------------------------------------------------------------------------------------------------------------------|
| Material                      | Sheet steel                                                                                                                                                                                                                                                                                        |
| Surface finish                | Zinc-plated                                                                                                                                                                                                                                                                                        |
| Length                        | 1,095 mm                                                                                                                                                                                                                                                                                           |
| Installation options          | On the vertical enclosure section: Directly via support brackets TS, via adaptor rail for PS compatibility in conjunction with angle brackets, mounting brackets or support brackets PS On the horizontal enclosure section: Directly via angle brackets, mounting brackets or support brackets PS |
| To fit                        | Enclosure type: VX<br>TS<br>VX SE<br>Suitable for width or height or depth: 1,200 mm                                                                                                                                                                                                               |
| Packs of                      | 6 pc(s).                                                                                                                                                                                                                                                                                           |
| Net weight                    | 4.002                                                                                                                                                                                                                                                                                              |
| Gross weight                  | 4.202                                                                                                                                                                                                                                                                                              |
| PCF per pack (cradle-to-gate) | 16 kg CO2 eq (Cat B)                                                                                                                                                                                                                                                                               |
| Note on PCF category          | Category B: PCF value (cradle-to-gate) based on the product weight, approximately calculated and self-declared                                                                                                                                                                                     |
| Customs tariff number         | 73269098                                                                                                                                                                                                                                                                                           |
|                               |                                                                                                                                                                                                                                                                                                    |