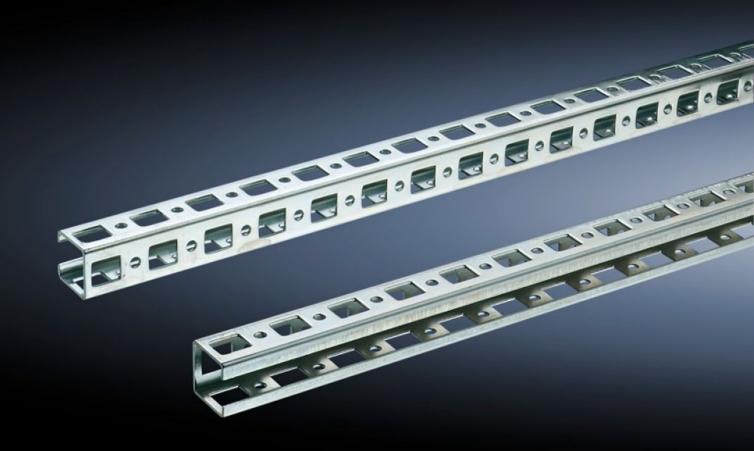

## SZ 4174.000 - Punched rail 23 x 23 mm for VX, TS, VX SE

For mounting on the horizontal and vertical enclosure sections via additional assembly components.

2

#### **Features**

| Model No.                     | SZ 4174.000                                                                                                                                                                                                                                                                                        |
|-------------------------------|----------------------------------------------------------------------------------------------------------------------------------------------------------------------------------------------------------------------------------------------------------------------------------------------------|
| Material                      | Sheet steel                                                                                                                                                                                                                                                                                        |
| Surface finish                | Zinc-plated                                                                                                                                                                                                                                                                                        |
| Length                        | 1,095 mm                                                                                                                                                                                                                                                                                           |
| Installation options          | On the vertical enclosure section: Directly via support brackets TS, via adaptor rail for PS compatibility in conjunction with angle brackets, mounting brackets or support brackets PS On the horizontal enclosure section: Directly via angle brackets, mounting brackets or support brackets PS |
| To fit                        | Enclosure type: VX<br>TS<br>VX SE<br>Suitable for width or height or depth: 1,200 mm                                                                                                                                                                                                               |
| Packs of                      | 6 pc(s).                                                                                                                                                                                                                                                                                           |
| Net weight                    | 4.002                                                                                                                                                                                                                                                                                              |
| Gross weight                  | 4.202                                                                                                                                                                                                                                                                                              |
| PCF per pack (cradle-to-gate) | 16 kg CO2 eq (Cat B)                                                                                                                                                                                                                                                                               |
| Note on PCF category          | Category B: PCF value (cradle-to-gate) based on the product weight, approximately calculated and self-declared                                                                                                                                                                                     |
| Customs tariff number         | 73269098                                                                                                                                                                                                                                                                                           |
|                               |                                                                                                                                                                                                                                                                                                    |