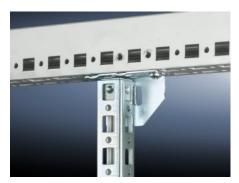

## SZ 4174.000 - Punched rail 23 x 23 mm for VX, TS, VX SE

For mounting on the horizontal and vertical enclosure sections via additional assembly components.

2

#### **Features**

| Model No.                     | SZ 4174.000                                                                                                                                                                                                                                                                                        |
|-------------------------------|----------------------------------------------------------------------------------------------------------------------------------------------------------------------------------------------------------------------------------------------------------------------------------------------------|
| Material                      | Sheet steel                                                                                                                                                                                                                                                                                        |
| Surface finish                | Zinc-plated                                                                                                                                                                                                                                                                                        |
| Length                        | 1,095 mm                                                                                                                                                                                                                                                                                           |
| Installation options          | On the vertical enclosure section: Directly via support brackets TS, via adaptor rail for PS compatibility in conjunction with angle brackets, mounting brackets or support brackets PS On the horizontal enclosure section: Directly via angle brackets, mounting brackets or support brackets PS |
| To fit                        | Enclosure type: VX<br>TS<br>VX SE<br>Suitable for width or height or depth: 1,200 mm                                                                                                                                                                                                               |
| Packs of                      | 6 pc(s).                                                                                                                                                                                                                                                                                           |
| Net weight                    | 4.002                                                                                                                                                                                                                                                                                              |
| Gross weight                  | 4.202                                                                                                                                                                                                                                                                                              |
| PCF per pack (cradle-to-gate) | 16 kg CO2 eq (Cat B)                                                                                                                                                                                                                                                                               |
| Note on PCF category          | Category B: PCF value (cradle-to-gate) based on the product weight, approximately calculated and self-declared                                                                                                                                                                                     |
| Customs tariff number         | 73269098                                                                                                                                                                                                                                                                                           |
|                               |                                                                                                                                                                                                                                                                                                    |