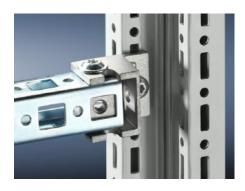

## SZ 4174.000 - Punched rail 23 x 23 mm for VX, TS, VX SE

For mounting on the horizontal and vertical enclosure sections via additional assembly components.

2

#### **Features**

| Model No.                     | SZ 4174.000                                                                                                                                                                                                                                                                                        |
|-------------------------------|----------------------------------------------------------------------------------------------------------------------------------------------------------------------------------------------------------------------------------------------------------------------------------------------------|
| Material                      | Sheet steel                                                                                                                                                                                                                                                                                        |
| Surface finish                | Zinc-plated                                                                                                                                                                                                                                                                                        |
| Length                        | 1,095 mm                                                                                                                                                                                                                                                                                           |
| Installation options          | On the vertical enclosure section: Directly via support brackets TS, via adaptor rail for PS compatibility in conjunction with angle brackets, mounting brackets or support brackets PS On the horizontal enclosure section: Directly via angle brackets, mounting brackets or support brackets PS |
| To fit                        | Enclosure type: VX<br>TS<br>VX SE<br>Suitable for width or height or depth: 1,200 mm                                                                                                                                                                                                               |
| Packs of                      | 6 pc(s).                                                                                                                                                                                                                                                                                           |
| Net weight                    | 4.002                                                                                                                                                                                                                                                                                              |
| Gross weight                  | 4.202                                                                                                                                                                                                                                                                                              |
| PCF per pack (cradle-to-gate) | 16 kg CO2 eq (Cat B)                                                                                                                                                                                                                                                                               |
| Note on PCF category          | Category B: PCF value (cradle-to-gate) based on the product weight, approximately calculated and self-declared                                                                                                                                                                                     |
| Customs tariff number         | 73269098                                                                                                                                                                                                                                                                                           |
|                               |                                                                                                                                                                                                                                                                                                    |