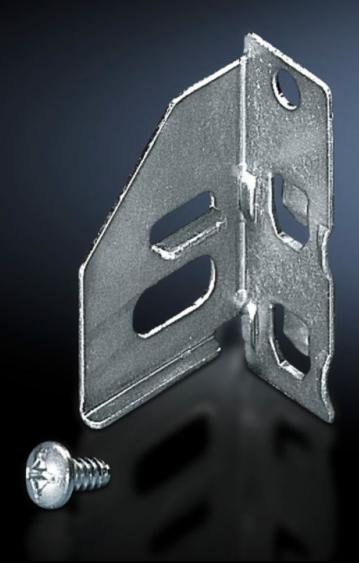

## SZ 4181.000 - Angle bracket PS

For quick attachment of punched rails 23 x 23 mm.

### **Features**

| Model No.             | SZ 4181.000                                                                                                                                                                                                                                                                                                      |  |
|-----------------------|------------------------------------------------------------------------------------------------------------------------------------------------------------------------------------------------------------------------------------------------------------------------------------------------------------------|--|
|                       |                                                                                                                                                                                                                                                                                                                  |  |
| Product description   | For quick attachment of punched rails 23 x 23 mm.                                                                                                                                                                                                                                                                |  |
| Material              | Sheet steel                                                                                                                                                                                                                                                                                                      |  |
| Surface finish        | Zinc-plated                                                                                                                                                                                                                                                                                                      |  |
| Supply includes       | Angle bracket, left Angle bracket, right Assembly parts                                                                                                                                                                                                                                                          |  |
| Installation options  | On the vertical TS, VX SE enclosure section via adaptor rails for VX compatibility On the horizontal TS enclosure section On the horizontal VX SE enclosure section, bottom On the horizontal VX SE enclosure section, top in the depth On enclosures and rails with rectangular system punching 12.5 x 10.5 mm. |  |
| To fit enclosure type | TS<br>VX SE                                                                                                                                                                                                                                                                                                      |  |
| Packs of              | 12 pc(s).                                                                                                                                                                                                                                                                                                        |  |
| Net weight            | 0.96                                                                                                                                                                                                                                                                                                             |  |
| Gross weight          | 1.044                                                                                                                                                                                                                                                                                                            |  |
| Customs tariff number | 73182900                                                                                                                                                                                                                                                                                                         |  |
| EAN                   | 4028177093348                                                                                                                                                                                                                                                                                                    |  |